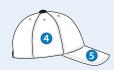

## **BASEBALL CAP**

Article No.: 1701SA01

Made from 100% cotton material and final touch brushing has made the material as luxury finishing.

## **STYLE & FEATURES**

- Solid color caps
- It is designed and stitched with 4 normal size panels at the back half and one double size panel on the front side, this will gives you the maximum space for your artwork printing/emboidery.
- The piping on the shade with different colour (same as the panel's colour) protecting the cap for longer time.
- Size: Standard