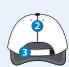

## **STYLE & FEATURES**

- Solid color caps
- It is designed and stitched with 4 normal size panels at the back half and one double size panel on the front side, this will gives you the maximum space for your artwork printing/emboidery.
- The piping on the shade with different colour (same as the panel's colour) protecting the cap for longer time.
- Size: Standard