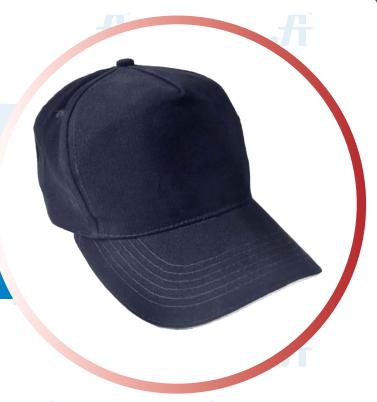

## **BASEBALL CAP**

Article No.: 1701SA01

Made from 100% cotton material and final touch brushing has made the material as luxury finishing.

## **STYLE & FEATURES**

- Solid color caps
- It is designed and stitched with 4 normal size panels at the back half and one double size panel on the front side, this will gives you the maximum space for your artwork printing/emboidery.
- The piping on the shade with different colour (same as the panel's colour) protecting the cap for longer time.
- Size: Standard