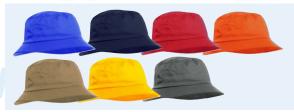

## **SPECIFICATION & FEATURES**

- Made from 100% Cotton
- Bucket style hat
- With vent eyelets on sides
- Breathable
- Lightweight
- 2 1/2 inches brim fully stitched
- Colour Fastness 4-5 & Easy care.

## **OPTIONS**

Logos and corporate names can be directly printed or directly embroidered.

April 13, 2016

This Article Data Sheet (ADS) is designed and produced by FLOWTRONIX (FT) covered under the intellectual property law. Any reproduction in whole or in part is strictly prohibited without written approval. FT PE 1613-3.2