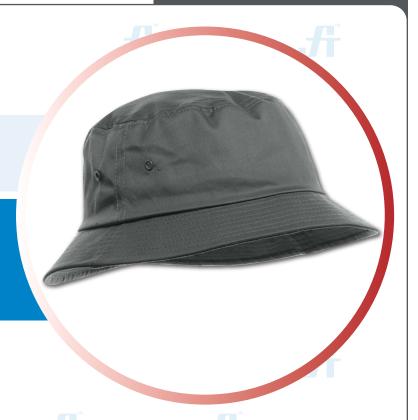

## **PANAMAN HAT**

**Article No.: 1701SA224** 

Made from 100% cotton material and final touch brushing has made the material as luxury finishing. Perfect for everyday use.

## **SPECIFICATION & FEATURES**

- Made from 100% Cotton
- Bucket style hat
- With vent eyelets on sides
- Breathable
- Lightweight
- 2 1/2 inches brim fully stitched
- Colour Fastness 4-5 & Easy care.