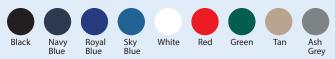

PERSONAL PROTECTIVE EQUIPMENT



## WINTER FLEECE CAP Article No.: 17199SA442

Lightweight and breathable. Crafted from high performance polyester fleece, the cap repels wind, rain, and moisture.



## **SPECIFICATION & FEATURES**

- Made from 100% Polyester fleece
- Double layer contructions
- Serged seam finish with reinforced plain stitch
- Soft and breathable
- Lightweight, warm and comfortable
- Quick drying and non-irritating tight knit micro fiber constructions
- Can be worn with the edge down or folded in the upward position
- Size: One Size (Fits all)

## COLOR



## OPTIONS



Logos and corporate names can be directly embroidered.

A PRODUCT OF

PROTECTIVE LIN



Rev.:

Date:

April 13, 2016







FLOWTRONIX (FT)

Doc. Control:

WWW.FLOWTRONIX.COM

WE ARE TRUSTED TO DELIVER QUALITY