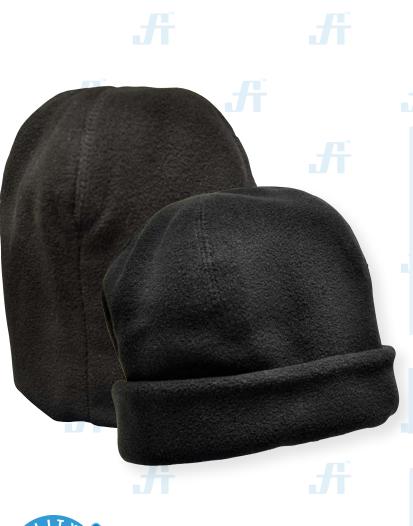

## WINTER FLEECE CAP Article No.: 17199SA442

Lightweight and breathable. Crafted from high performance polyester fleece, the cap repels wind, rain, and moisture.

## **SPECIFICATION & FEATURES**

- Made from 100% Polyester fleece
- Double layer contructions
- Serged seam finish with reinforced plain stitch
- Soft and breathable
- Lightweight, warm and comfortable
- Quick drying and non-irritating tight knit micro fiber constructions
- Can be worn with the edge down or folded in the upward position
- Size: One Size (Fits all)