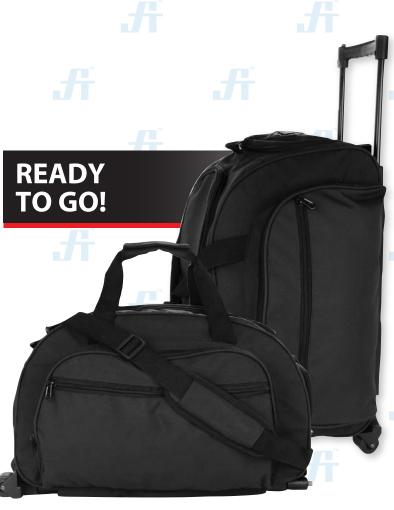

## **TROLLEY BAG**

Article No.: 5565SA226

Super lightweight trolley bag designed for a long lasting use to go everywhere.

Made from a heavy duty 600D Polyester material with aluminum pull-up handle.

## SPECIFICAT. 1 & FEATURES

- Guardian "sell-repairing" zippers
- Fully lined interiors with tie-down straps
- Fully integrated lightweight memory frame
- Expands up to 2 inches
- Wheels provides smooth, quiet operation
- Reinforced corners, skid bars, and kickplate for extra protection.
- Polyester carrying straps with velcro
- Strap with slider shoulder padding
- Side pocket with velcro closure

Material: 600D Polyester

Handle: Aluminum

Strap: Polyester webbing

Color: Black

**Dimension:** 53 x 28.5 x 30cm