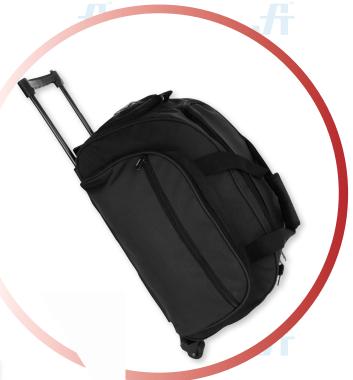

## **TROLLEY BAG**

Article No.: 5565SA226

Super lightweight trolley bag designed for a long lasting use to go everywhere.

Made from a heavy duty 600D Polyester material with aluminum pull-up handle.

## SPECIFICAT. 1 & FEATURES

- Guardian "sell-repairing" zippers
- Fully lined interiors with tie-down straps
- Fully integrated lightweight memory frame
- Expands up to 2 inches
- Wheels provides smooth, quiet operation
- Reinforced corners, skid bars, and kickplate for extra protection.
- Polyester carrying straps with velcro
- Strap with slider shoulder padding
- Side pocket with velcro closure

Material: 600D Polyester

Handle: Aluminum

Strap: Polyester webbing

Color: Black

**Dimension:** 53 x 28.5 x 30cm