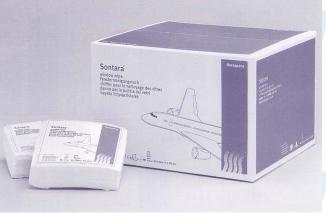

# Sontara

# WINDOW WIPES Article No.: 59126FT131

Sontara® Window Wipes are specifically qualified by Boeing under D6-49427 specification list for use during window assembly.

**Packaging** 

20 plastic

bags/box

Saves

Tough & Durable for Multiple Reuse

Color

White

Absorbent & Wipes Dry

Low-Linting

12" x 13.25"

30 cm x 34

Solvent-Resistant

500 25 wipes 500 quarterfolded wipes

Date: Rev.: Doc. Control: April 12, 2016 3.2