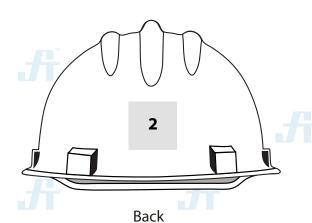

012

#### **SUSPENSION FEATURES**

- 1. Replacable Absorbent Poly Brow Pad
- 2. Flex points and nape cushion
- 3. Nylon Crown Strap
- 4. Flex-Gear® Ratchet System
- 5. Large, easy-to-turn ratchet knob
- 6. Vertical height adjustments (two front, three rear)

#### **COLOURS**















#### **PACKING**

• Box quantity: 20; minimum order: 20

#### **OPTIONS**



Customize your hardhat.
Corporate logo application.

 Doc. Control:
 Rev.:
 Date:

 3.2
 April 5,2016

This Article Data Sheet (ADS) is designed and produced by FLOWTRONIX (FT) covered under the intellectual property law. Any reproduction in whole or in part is strictly prohibited without written approval. FT HP 1003-3.2C



PERSONAL PROTECTIVE EQUIPMENT





# **S51R HELMET**

Article No.: 1891BD84-R

# LOGO PLACEMENT AREAS









# **LOGO REQUIREMENTS**

- We recomend to send your corporate logo in a high resolution (300dpi)
   AI, PDF, EPS, CRD format.
   We will consider jpeg format if you do not have a vector file.
- Pantone Colors



## **CHOOSE YOUR COLOUR**



 Doc. Control:
 Rev.:
 Date:

 3.2
 April 5, 2016

This Article Data Sheet (ADS) is designed and produced by FLOWTRONIX (FT) covered under the intellectual property law. Any reproduction in whole or in part is strictly prohibited without written approval. FT HP 1001-3.2C