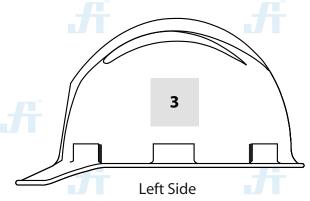

2

#### **SUSPENSION FEATURES**

- 1. Replacable Absorbent Poly Brow Pad
- 2. Flex points and nape cushion
- 3. Nylon Crown Strap
- 4. Flex-Gear® Ratchet System
- 5. Large, easy-to-turn ratchet knob
- 6. Vertical height adjustments (two front, three rear)

#### **COLOURS**















#### **PACKING**

• Box quantity: 20; minimum order: 20

#### **OPTIONS**



Customize your hardhat.
Corporate logo application.

 Doc. Control:
 Rev.:
 Date:

 3.2
 April 5,2016

This Article Data Sheet (ADS) is designed and produced by FLOWTRONIX (FT) covered under the intellectual property law. Any reproduction in whole or in part is strictly prohibited without written approval. FT HP 1003-3.2C



PERSONAL PROTECTIVE EQUIPMENT





# **S51R HELMET**

Article No.: 1891BD84-R

# LOGO PLACEMENT AREAS









# **LOGO REQUIREMENTS**

- We recomend to send your corporate logo in a high resolution (300dpi)
   AI, PDF, EPS, CRD format.
   We will consider jpeg format if you do not have a vector file.
- Pantone Colors



## **CHOOSE YOUR COLOUR**



 Doc. Control:
 Rev.:
 Date:

 3.2
 April 5, 2016

This Article Data Sheet (ADS) is designed and produced by FLOWTRONIX (FT) covered under the intellectual property law. Any reproduction in whole or in part is strictly prohibited without written approval. FT HP 1001-3.2C