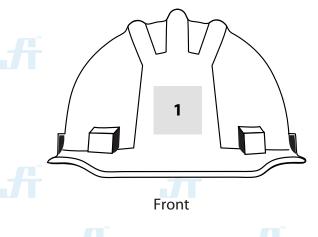

:2012

#### **SUSPENSION FEATURES**

- 1. Replacable Absorbent Poly Brow Pad
- 2. Flex points and nape cushion
- 3. Nylon Crown Strap
- 4. Flex-Gear® Ratchet System
- 5. Large, easy-to-turn ratchet knob
- 6. Vertical height adjustments (two front, three rear)

#### **COLOURS**















#### **PACKING**

• Box quantity: 20; minimum order: 20

#### **OPTIONS**



Customize your hardhat.
Corporate logo application.

 Doc. Control:
 Rev.:
 Date:

 3.2
 April 5,2016

This Article Data Sheet (ADS) is designed and produced by FLOWTRONIX (FT) covered under the intellectual property law. Any reproduction in whole or in part is strictly prohibited without written approval. FT HP 1003-3.2C



PERSONAL PROTECTIVE EQUIPMENT





# **S51R HELMET**

Article No.: 1891BD84-R

# LOGO PLACEMENT AREAS









# **LOGO REQUIREMENTS**

- We recomend to send your corporate logo in a high resolution (300dpi)
   AI, PDF, EPS, CRD format.
   We will consider jpeg format if you do not have a vector file.
- Pantone Colors



## **CHOOSE YOUR COLOUR**



 Doc. Control:
 Rev.:
 Date:

 3.2
 April 5, 2016

This Article Data Sheet (ADS) is designed and produced by FLOWTRONIX (FT) covered under the intellectual property law. Any reproduction in whole or in part is strictly prohibited without written approval. FT HP 1001-3.2C