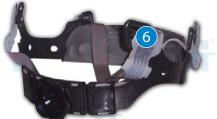

#### **SUSPENSION FEATURES**

- 1. Replacable Absorbent Poly Brow Pad
- 2. Flex points and nape cushion
- 3. Nylon Crown Strap
- 4. Flex-Gear® Ratchet System
- 5. Large, easy-to-turn ratchet knob
- 6. Vertical height adjustments (two front, three rear)