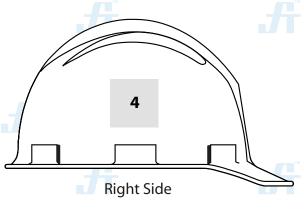

#### **SUSPENSION FEATURES**

- 1. Replacable Absorbent Poly Brow Pad
- 2. Flex points and nape cushion
- 3. Nylon Crown Strap
- 4. Flex-Gear® Ratchet System
- 5. Large, easy-to-turn ratchet knob
- 6. Vertical height adjustments (two front, three rear)

#### **COLOURS**















#### **PACKING**

• Box quantity: 20; minimum order: 20

#### **OPTIONS**



Customize your hardhat.
Corporate logo application.

 Doc. Control:
 Rev.:
 Date:

 3.2
 April 5,2016

This Article Data Sheet (ADS) is designed and produced by FLOWTRONIX (FT) covered under the intellectual property law. Any reproduction in whole or in part is strictly prohibited without written approval. FT HP 1003-3.2C



PERSONAL PROTECTIVE EQUIPMENT





# **S51R HELMET**

Article No.: 1891BD84-R

# LOGO PLACEMENT AREAS









# **LOGO REQUIREMENTS**

- We recomend to send your corporate logo in a high resolution (300dpi)
   AI, PDF, EPS, CRD format.
   We will consider jpeg format if you do not have a vector file.
- Pantone Colors



## **CHOOSE YOUR COLOUR**



 Doc. Control:
 Rev.:
 Date:

 3.2
 April 5, 2016

This Article Data Sheet (ADS) is designed and produced by FLOWTRONIX (FT) covered under the intellectual property law. Any reproduction in whole or in part is strictly prohibited without written approval. FT HP 1001-3.2C