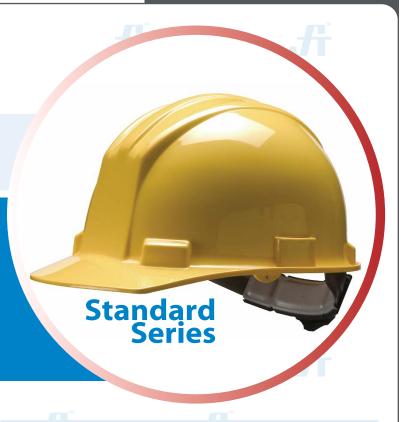

# **S51R HELMET**

Article No.: 1891BD84-R

### Style and Versatility.

The Standard by Bullard takes style and versatility to a new level. A low-profile shell, along with the Bullard three-rib design and patented suspension system, provide maximum comfort with a look workers prefer.

### **STYLE & FEATURES**

- High-density, polyethylene shell with flat front, low-profile design
- Accessory slots for attachments
- Rain trough brim
- With (RS4RP) 4 Point Ratchet Suspension
- Meets ANSI Z89.1-2014, Type I, Class E & G requirements, including impact, penetration & electrical insulation
- Conforms to CSA Z94.1-2015, Type I, Class E & G and EN397:2012