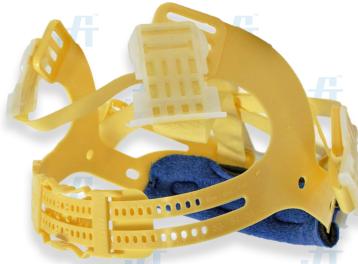

## **Classic Series 6-Point Pinlock Suspension**

Article No.: 8491BD232 Model: RS6PC

Self-Sizing Pinlock suspension and replaceable brow pads. Has vertical height adjustments and very easy to fix with the hardhat.

## **FEATURES**

- 1. Large cotton brow pad
- 2. Nylon Strap (1inch width)
- 3. Self sizing pin lock suspension
- 4. Vertical height adjustments capability