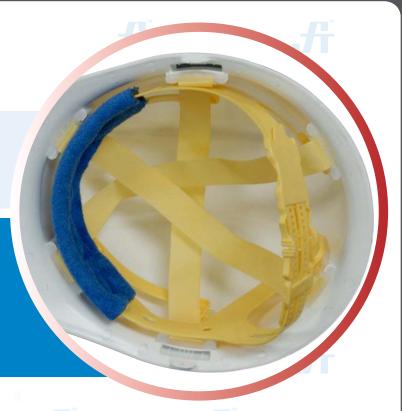

## **FEATURES**

- 1. Large cotton brow pad
- 2. Nylon Strap (1inch width)
- 3. Self sizing pin lock suspension
- 4. Vertical height adjustments capability

## **SPECIFICATION**

Points of Attachment : 6

Headband Sizes : 6 1/2 - 8 (52-64 cm)

Sizing Location : Rear

Incremental Sizing : 1/16" hat size (5mm)

# Vertical Adjustments : 2 front, 2 side, 3 rear

Crown Strap Material : Seamless woven nylon

Crown Strap Width : 1" (25mm)

Color of Crown Straps : Yellow

Brow Pad Material : Cotton

Replaceable Brow Pad : Yes