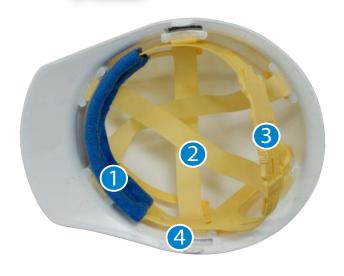

## **FEATURES**

- 1. Large cotton brow pad
- 2. Nylon Strap (1inch width)
- 3. Self sizing pin lock suspension
- 4. Vertical height adjustments capability