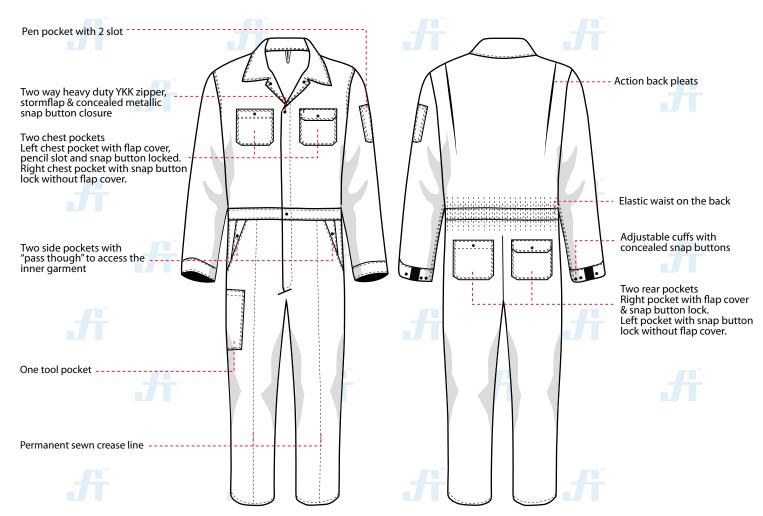

#### **STYLE & DESIGN**

· 8 Pockets Design -

Two chest pockets, one with flap & pencil slot on the left / Two side pockets Two rear pockets, one with flap on the right / One tool pocket on the right leg

- With "pass though" to access the inner garment
- Fully double stitched & all stress points are bar tacked
- Action back allowing maximum body movement
- · Full sleeves with adjustable cuffs
- · Permanent sewn crease line
- Snap button neck closure
- · With hanging hook on collar
- Two way heavy duty metallic zipper, snap button & storm flap closure
- · Concealed elastic waist on backside
- Colour Fastness 4-5 & Easy care
- · All metal parts are fully concealed

#### **STYLE & DESIGN SPECIFICATIONS**