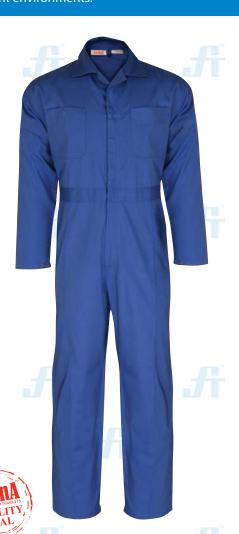

#### **STYLE & DESIGN**

· 8 Pockets Design -

Two chest pockets, one with flap & pencil slot on the left / Two side pockets Two rear pockets, one with flap on the right / One tool pocket on the right leg

- With "pass though" to access the inner garment
- Fully double stitched & all stress points are bar tacked
- Action back allowing maximum body movement
- · Full sleeves with adjustable cuffs
- · Permanent sewn crease line
- Snap button neck closure
- · With hanging hook on collar
- Two way heavy duty metallic zipper, snap button & storm flap closure
- · Concealed elastic waist on backside
- Colour Fastness 4-5 & Easy care
- · All metal parts are fully concealed