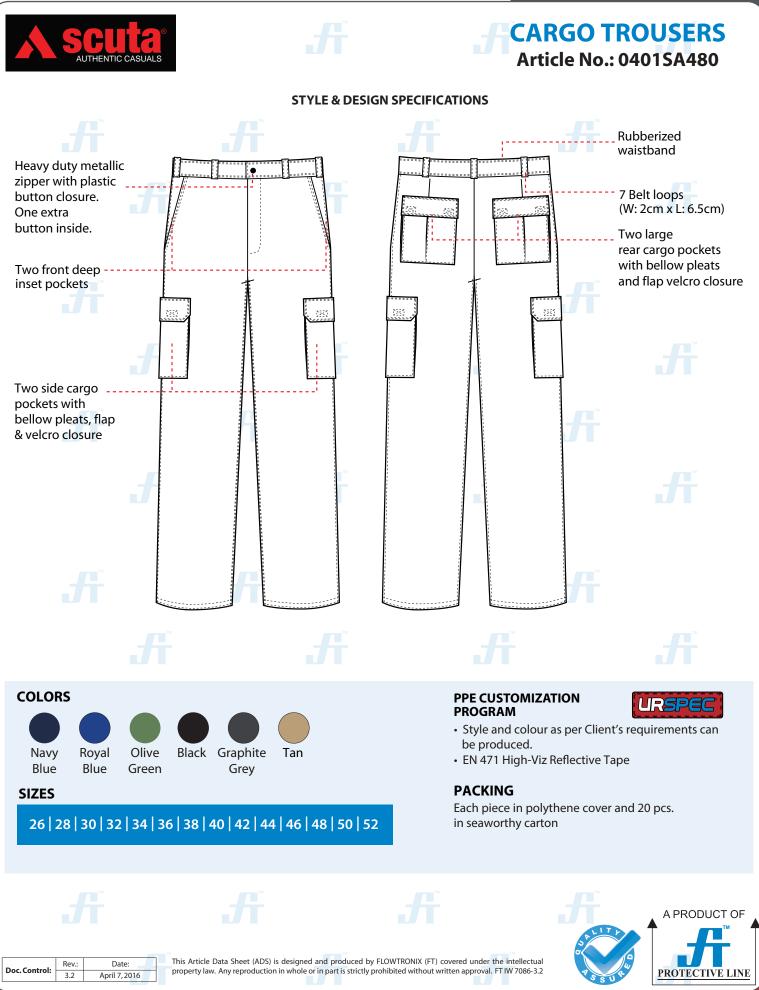

### CARGO TROUSERS Article No.0401SA480

This Cargo Trousers offers both comfort and durability making this one tough work Trouser. Fully mercerized, wrinkle resistant, durable press finish and very breathable. This cotton trouser is the perfect for a wide variety of jobs. It's has Four (4) cargo pockets with velcro closure. Available on various colors and customization options.

#### **STYLE & DESIGN**

- Heavy duty #5 YKK Goldern brass metallic zipper zipper, auto-lock single puller, closed end & plastic button
- Two side deep pockets
- Two large rear cargo pockets with velcro closure
- Two side cargo pockets with velcro closure
- 7 Belt loops
- All stress points are bartacked
- Superior color retention

### 26 | 28 | 30 | 32 | 34 | 36 | 38 | 40 | 42 | 44 | 46 | 48 | 50 | 52

This Article Data Sheet (ADS) is designed and produced by FLOWTRONIX (FT) covered under the intellectual property law. Any reproduction in whole or in part is strictly prohibited without written approval. FT IW 7086-3.2