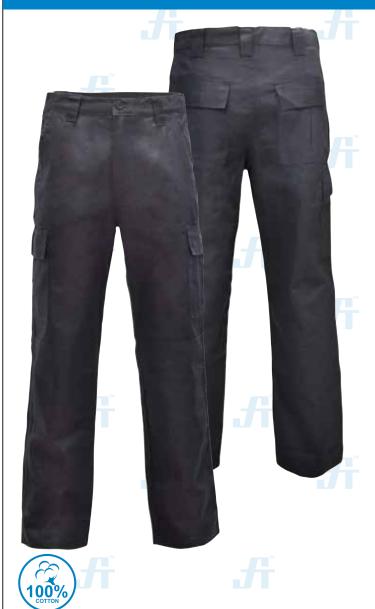

### CARGO TROUSERS Article No.0401SA480

This Cargo Trousers offers both comfort and durability making this one tough work Trouser. Fully mercerized, wrinkle resistant, durable press finish and very breathable. This cotton trouser is the perfect for a wide variety of jobs. It's has Four (4) cargo pockets with velcro closure. Available on various colors and customization options.

#### **STYLE & DESIGN**

- Heavy duty #5 YKK Goldern brass metallic zipper zipper, auto-lock single puller, closed end & plastic button
- Two side deep pockets
- Two large rear cargo pockets with velcro closure
- Two side cargo pockets with velcro closure
- 7 Belt loops
- All stress points are bartacked
- Superior color retention