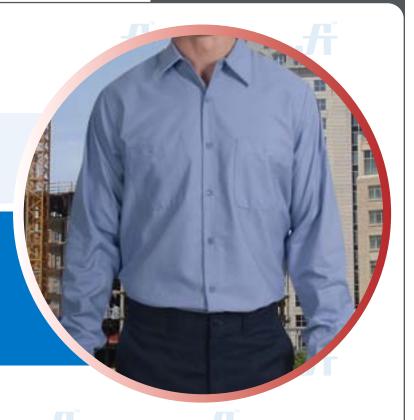

## **INDUSTRIAL WORK SHIRT (FS)**

Article No.: 0501SA40

This Work Shirt offers both comfort and durability making this one tough work shirt. Fully mercerized, wrinkle resistant, durable press finish and very breathable. This cotton shirt is the perfect for a wide variety of jobs. It's has two piece lined collar and a button closure at the neck. Available on various colors and customization options.

## **STYLE & DESIGN**

- Two chest pocket with button closure
- 7 Button front placket
- · All stress point are bar tacked
- Semi-curved hem, sleeve placket & two pleats
- · Adjustable two button cuff
- Superior color retention
- Optional: Button down collar & Sleeve pen slot

# **INDUSTRIAL WORK SHIRT (FS)**

Article No.: 0501SA40

Two extra buttons----inside

Sleeve placket

Two button cuff

#### **COLORS**

7 Button Placket

front

Two pleats on cuff ----