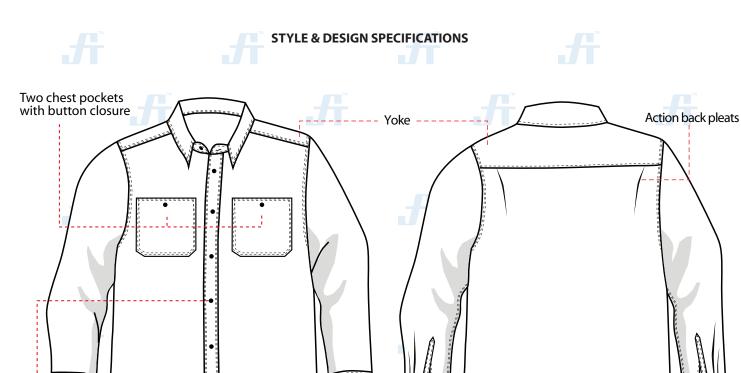

## **STYLE & DESIGN**

- Two chest pocket with button closure
- 7 Button front placket
- · All stress point are bar tacked
- Semi-curved hem, sleeve placket & two pleats
- · Adjustable two button cuff
- Superior color retention
- Optional: Button down collar & Sleeve pen slot

# **INDUSTRIAL WORK SHIRT (FS)**

Article No.: 0501SA40

Two extra buttons----inside

Sleeve placket

Two button cuff

#### **COLORS**

7 Button Placket

front

Two pleats on cuff ----

## **PPE CUSTOMIZATION PROGRAM**

· Style and colour as per Client's requirements can be produced.

Semi-curved hem

- · Embroidered/Print company logo, name badges or job designation.
- EN 471 High-Viz Reflective Tape