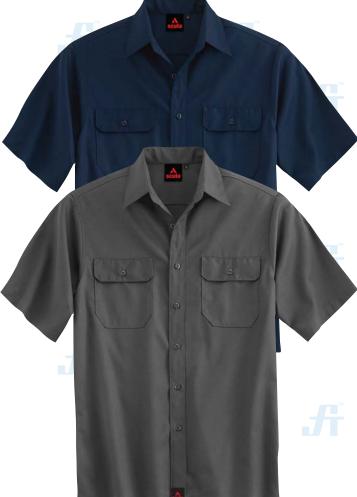

#### **COLORS**

### **COLORS**

\* Colors for Oxford Weave (Sky Blue, Pink, Grey, White only )