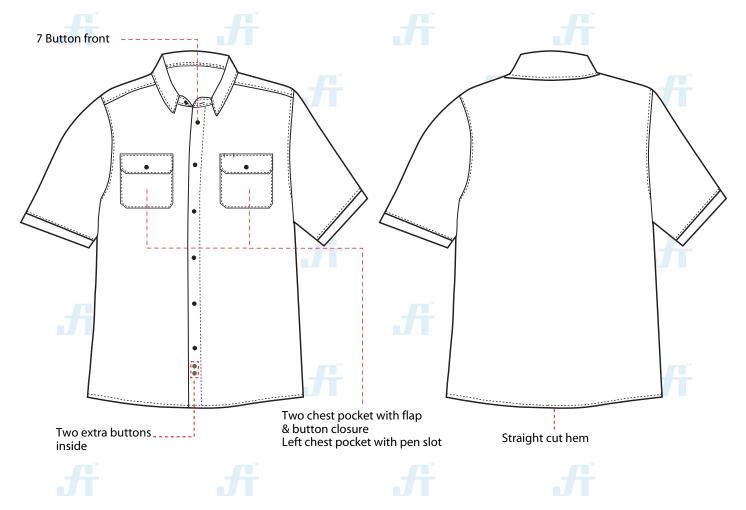

# **STYLE & DESIGN**

- Two chest pocket with flap & button closure
- 7 Button front placket
- All stress point are bar tacked
- Straight cut hem
- Superior color retention
- Optional: Button down collar & Sleeve pen slot

# **STYLE & DESIGN SPECIFICATIONS**