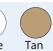

NT



# PREMIUM WORK SHIRT (HALF SLEEVES)

**Article No.: 0501SA42** 

This Premium Work Shirt offers both comfort and durability making this one tough work shirt. Fully mercerized, wrinkle resistant, durable press finish and very breathable. This premium cotton shirt is the perfect for a wide variety of jobs. It's has two piece lined collar and a button closure at the neck. Available on various colors and customization options.





# **COMPOSITION**

**Fabric: 100% Cotton** 

Weight: 180 GSM & 210 GSM

Weaving: Plain/Twill Weave & Oxford weave

# **STYLE & DESIGN**

- Two chest pocket with flap & button closure
- 7 Button front placket
- All stress point are bar tacked
- Straight cut hem
- Superior color retention
- Optional: Button down collar & Sleeve pen slot

### **COLORS**















\* Colors for Oxford Weave (Sky Blue, Pink, Grey, White only )

## SIZES

S | M | L | XL | XXL | 3XL | 4XL





This Article Data Sheet (ADS) is designed and produced by FLOWTRONIX (FT) covered under the intellectual property law. Any reproduction in whole or in part is strictly prohibited without written approval. FT IW 7071-3.2







PERSONAL PROTECTIVE EQUIPMENT





# **PREMIUM WORK SHIRT** (HALF SLEEVES)

Article No.: 0501SA42

# **STYLE & DESIGN SPECIFICATIONS**



#### **COLORS**

























# **SIZE CHART**

| 36-38 | 40-42 | 44-46 | 48-50 | 52-54 | 56-58 | 60-62 |
|-------|-------|-------|-------|-------|-------|-------|
| S     | M     | L     | XL    | 2XL   | 3XL   | 4XL   |

### **PPE CUSTOMIZATION PROGRAM**



- · Style and colour as per Client's requireme