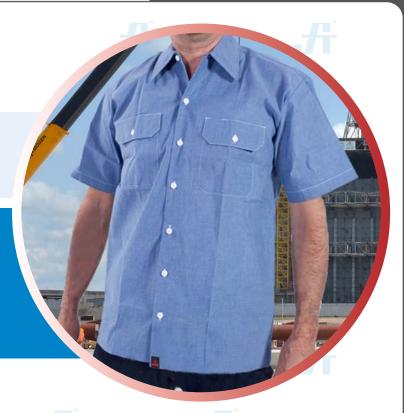

# PREMIUM WORK SHIRT (HALF SLEEVES)

**Article No.: 0501SA42** 

This Premium Work Shirt offers both comfort and durability making this one tough work shirt. Fully mercerized, wrinkle resistant, durable press finish and very breathable. This premium cotton shirt is the perfect for a wide variety of jobs. It's has two piece lined collar and a button closure at the neck. Available on various colors and customization options.

# **STYLE & DESIGN**

- Two chest pocket with flap & button closure
- 7 Button front placket
- All stress point are bar tacked
- Straight cut hem
- Superior color retention
- Optional: Button down collar & Sleeve pen slot