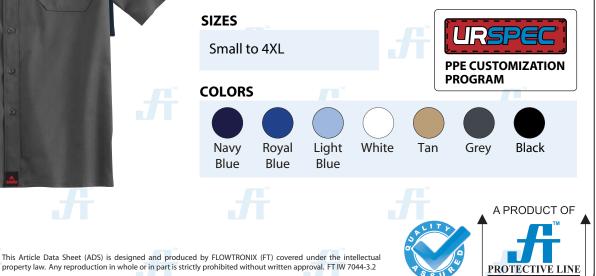

## PREMIUM WORK SHIRT (HALF SLEEVES) Article No.: 0549SA42

This Premium Work Shirt offers both comfort and durability making this one tough work shirt. Fully mercerized, wrinkle resistant, durable press finish and very breathable. This premium cotton shirt is the perfect for a wide variety of jobs. It's has two piece lined collar and a button closure at the neck. Available on various colors and customization options.

## **STYLE & DESIGN**

- Two chest pocket with flap and button closure
- Left chest poscket with pen slot
- 7 Button front plus two extra button
- · All stress point are bar tacked
- Straight cut hem
- Superior color retention