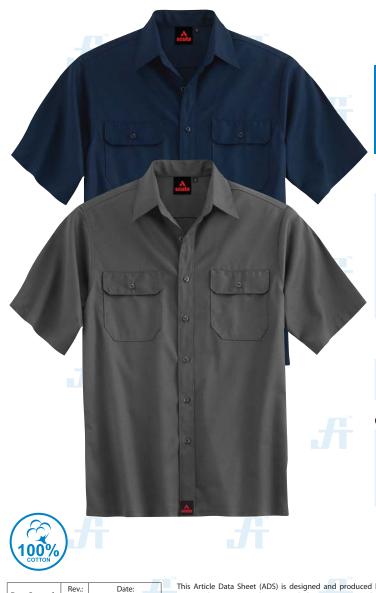

## PREMIUM WORK SHIRT (HALF SLEEVES) Article No.: 0549SA42

This Premium Work Shirt offers both comfort and durability making this one tough work shirt. Fully mercerized, wrinkle resistant, durable press finish and very breathable. This premium cotton shirt is the perfect for a wide variety of jobs. It's has two piece lined collar and a button closure at the neck. Available on various colors and customization options.

Fabric: 65% Cotton, 35% Polyester Weight: 180 - 240 GSM This Work Shirt is the ultimate answer for long life durability at work.

## **STYLE & DESIGN**

- Two chest pocket with flap and button closure
- Left chest poscket with pen slot
- 7 Button front plus two extra button
- · All stress point are bar tacked
- Straight cut hem
- Superior color retention