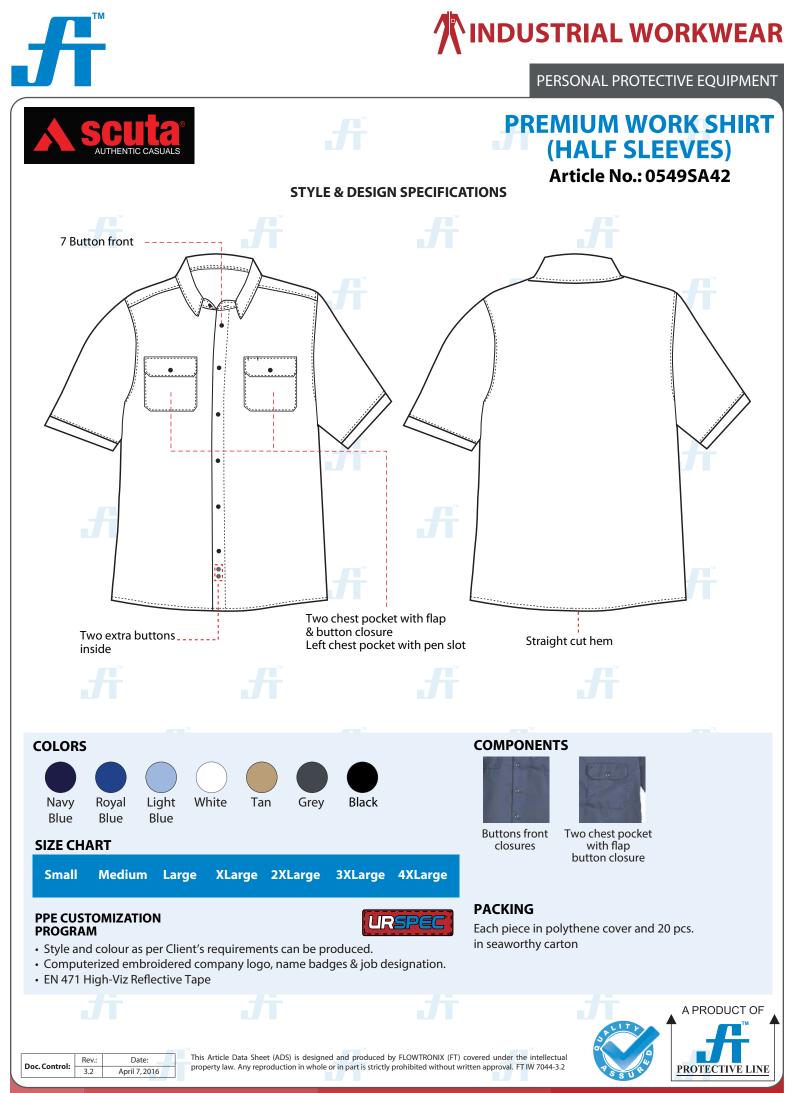

## PREMIUM WORK SHIRT (HALF SLEEVES) Article No.: 0549SA42

This Premium Work Shirt offers both comfort and durability making this one tough work shirt. Fully mercerized, wrinkle resistant, durable press finish and very breathable. This premium cotton shirt is the perfect for a wide variety of jobs. It's has two piece lined collar and a button closure at the neck. Available on various colors and customization options.

## **STYLE & DESIGN**

- Two chest pocket with flap and button closure
- Left chest poscket with pen slot
- 7 Button front plus two extra button
- · All stress point are bar tacked
- Straight cut hem
- Superior color retention