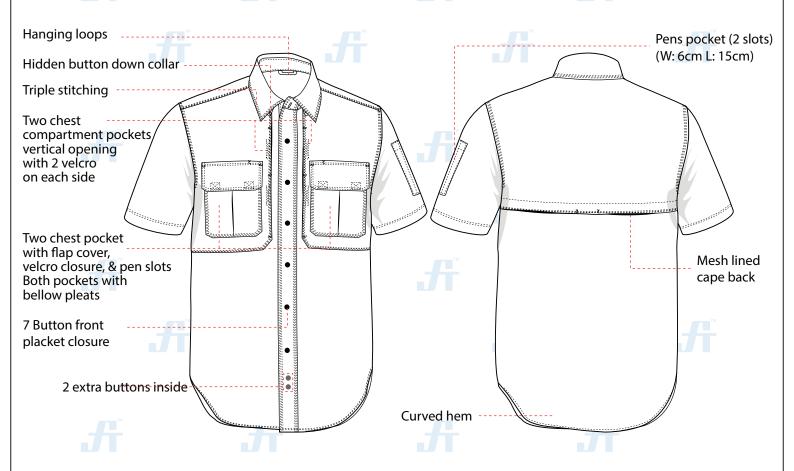

## **STYLE & DESIGN**

- Two Hex chest pockets with pen slots, flap & velco closure
- Two chest compartments with velcro closure
- Cape-back vent
- 7 Melamine button front placket
- · Bartacking at all stress points
- Locker loop on inner collar
- Enhanced ventilation for warm climates
- Quick dry, moisture wicking
- Teflon treated for stain, soil, and liquid resistance