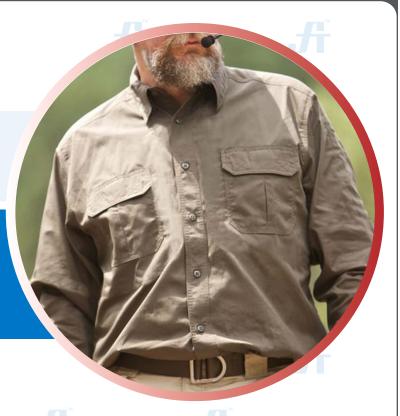

# **TACTICAL SHIRT (HS)**

**Article No.: 0549SA491** 

This Tactical Half Sleeve Shirt is constructed for multi-purpose jobs. Comparment pockets on chest with easy acces, durable and breathable with back mesh cape giving long comfort at work. Available on various colors and customization options.

## **STYLE & DESIGN**

- Two Hex chest pockets with pen slots, flap & velco closure
- Two chest compartments with velcro closure
- Cape-back vent
- 7 Melamine button front placket
- · Bartacking at all stress points
- Locker loop on inner collar
- Enhanced ventilation for warm climates
- Quick dry, moisture wicking
- Teflon treated for stain, soil, and liquid resistance