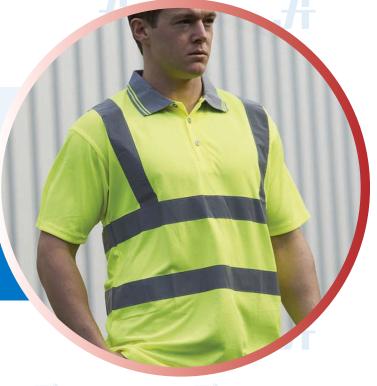

## REFLECTOR HI VIS POLO SHIRT

Article No.: 07148SA331

Scuta® Reflector™ Workwears are ideal for the day and night use anywhere high visibility is a priority. Ideal used in contruction, airports, emergency response, law enforcerment, utility workers, survey crews, railroad workers and directing traffic.

## **FEATURES**

- CE certified
- Breathable fabric to draw moisture away from the body keeping the wearer cool, dry and comfortable
- Reflective tape for increased visibility
- · Superior styling with a contrast collar and fluorescent stripe
- 50+ UPF rated fabric to block 98% of UV rays
- Designed with a comfort fit
- · Quality wicking fabric finish enhances fabric drying and aids stain removal
- Certified to EN ISO 20471 after 50x washes