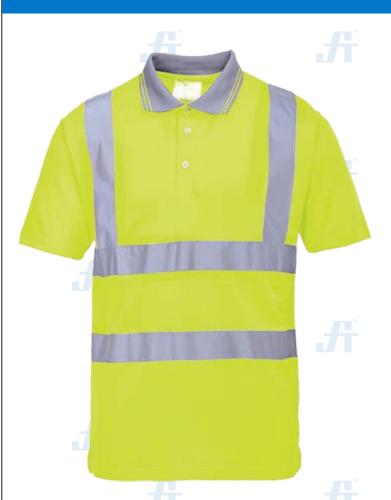

## REFLECTOR HI VIS POLO SHIRT

Article No.: 07148SA331

Scuta® Reflector™ Workwears are ideal for the day and night use anywhere high visibility is a priority. Ideal used in contruction, airports, emergency response, law enforcerment, utility workers, survey crews, railroad workers and directing traffic.

## COMPOSITION

- 100% Polyester Bird Eye Knit
- Weight: 175g

## **FEATURES**

- CE certified
- Breathable fabric to draw moisture away from the body keeping the wearer cool, dry and comfortable
- Reflective tape for increased visibility
- · Superior styling with a contrast collar and fluorescent stripe
- 50+ UPF rated fabric to block 98% of UV rays
- Designed with a comfort fit
- · Quality wicking fabric finish enhances fabric drying and aids stain removal
- Certified to EN ISO 20471 after 50x washes