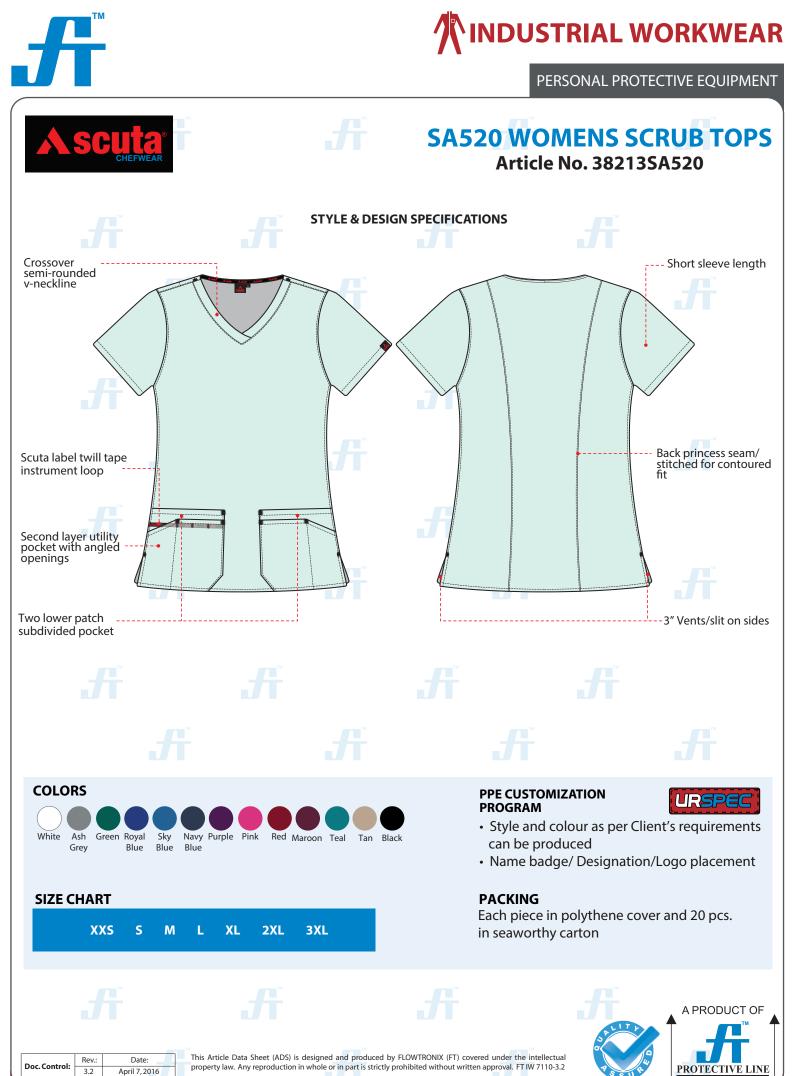

# SA520 WOMENS SCRUB TOPS Article No. 38213SA520

Semi-round Crossover V-neck scrub top is the perfect combination of function and fashion! Built with two multi-functional lower front pockets with multiple compartments. The easy-care, wash and wear fabric provides you with superior softness and incredible comfort all shift long. Available in variety of colors and customization options.

#### **STYLE & DESIGN**

- Womens comfort fit
- Semi-round Crossover V-neckline style
- Short sleeve length
- 3" Vents/slit on side for comfort
- Two subdivided lower patch pockets
- Second layer utility pocket with angled openings
- Label twill tape loop inside right pocket
- Lightweight & durable construction

### COLORS

Perfect Match with Womens Scrub PantsArticle NumberSizes39213SA525XXS to 3XL

 Rev.:
 Date:

 3.2
 April 7, 2016

This Article Data Sheet (ADS) is designed and produced by FLOWTRONIX (FT) covered under the intellectual property law. Any reproduction in whole or in part is strictly prohibited without written approval. FT IW 7110-3.2