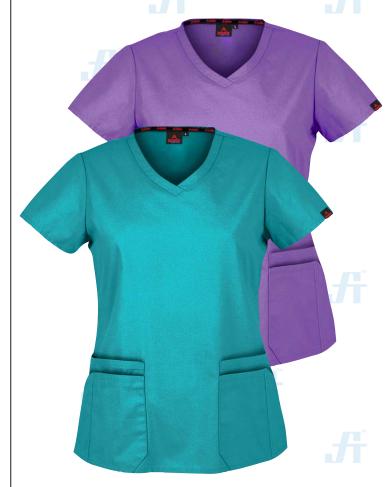

# SA520 WOMENS SCRUB TOPS Article No. 38213SA520

Semi-round Crossover V-neck scrub top is the perfect combination of function and fashion! Built with two multi-functional lower front pockets with multiple compartments. The easy-care, wash and wear fabric provides you with superior softness and incredible comfort all shift long. Available in variety of colors and customization options.

#### **STYLE & DESIGN**

- Womens comfort fit
- Semi-round Crossover V-neckline style
- Short sleeve length
- 3" Vents/slit on side for comfort
- Two subdivided lower patch pockets
- Second layer utility pocket with angled openings
- Label twill tape loop inside right pocket
- Lightweight & durable construction