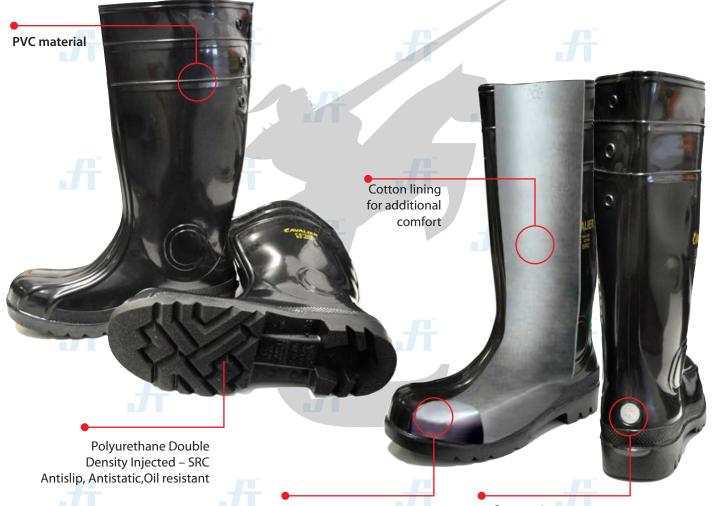

#### **COMPOSITION:**

- Made of PVC & Nitrile rubber materials
- All polymeric footwear with antistatic properties
- Energy absorption of seat region. Plus penetration resistance. Cleated outsole.

#### **FEATURES:**

- · Anti-Bacterial & Slip-Resistant Outsole
- Anti-Fatigue & Anti-Static Properties
- Lead and Cadmium Free
- Resistant Against Hydrocarbons, Animal Fats & Vegetable Oils
- · High flexibility and resistance also at low temperatures
- · Reflective doton heel

### **TECHNICAL SPECIFICATIONS**

Reflective dot for visibility

Doc. Control:

This Article Data Sheet (ADS) is designed and produced by FLOWTRONIX (FT) covered under the intellectual property law. Any reproduction in whole or in part is strictly prohibited without written approval. FT FW 9010-3.2