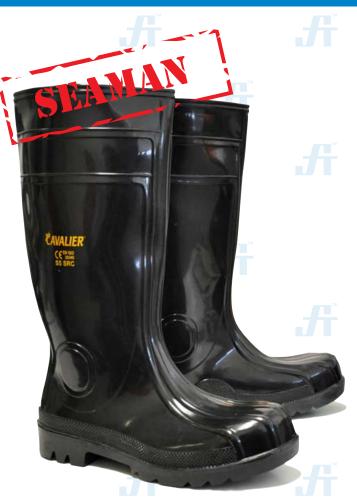

## **SEAMAN - RUBBER BOOTS**

**Article No.: 30112CV219** Model No.: 8817-6

Cavalier™ Seaman Rubber Boots is a product of a unique blend of PVC & Nitrile rubber materials built for superior durability & slip resistance. The combination develops excellent resistant to oil and chemicals, acid\* and hydrocarbons ensuring the comfort & flexibility of the wearer.

#### **COMPOSITION:**

- Made of PVC & Nitrile rubber materials
- All polymeric footwear with antistatic properties
- Energy absorption of seat region. Plus penetration resistance. Cleated outsole.

#### **FEATURES:**

- · Anti-Bacterial & Slip-Resistant Outsole
- Anti-Fatigue & Anti-Static Properties
- Lead and Cadmium Free
- Resistant Against Hydrocarbons, Animal Fats & Vegetable Oils
- · High flexibility and resistance also at low temperatures
- · Reflective doton heel