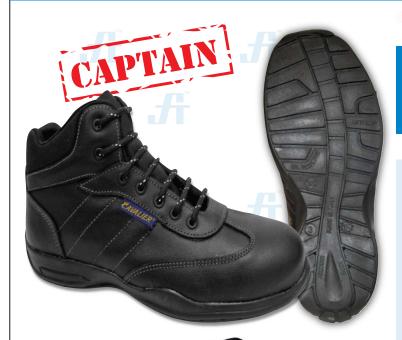

# **CAPTAIN - HIGH CUT** Article No.: 73110CV214 Model No.: 8713-4

**Cavalier™ Captain Safety Footwear is designed to offer** optimum comfort during long work hours. PU sole which is anti-skid and alkali resistant. Suitable for any nature of harsh working conditions. High-cut safety shoes provided with inner lining along with high sweat adsorption property for a dry feel and an extra cushioned soft molded in sock for extreme comfort.

## **COMPOSITION:**

Safety Shoes S3 made in waterproof smooth leather

- 100% Metal Free
- Good design, comfortable, antislip, light and flexible top quality leather, superior resistant to hard conditions

#### **FEATURES:**

| Upper:<br>Lining: | Waterproof Smooth Leather<br>Breathable with high steaming<br>permeability to improve comfort. |
|-------------------|------------------------------------------------------------------------------------------------|
| Toe-Cap:          | Composite                                                                                      |
| Antiperforation:  | Anti perforation textile "0 Perforation"                                                       |
| Insock:           | Antistatic with Antibacterical Treatment                                                       |
| Width:            | 11 Mondopoint                                                                                  |
| Norm:             | EN ISO 20345:2011 CE                                                                           |
| Category:         | S3                                                                                             |
| Color:            | Black                                                                                          |
| Sizes:            | 36-48 (Europe)                                                                                 |

#### **Category Description**

S3 200 Joule Toecap Protection. Closed seat region (fully enclosed heel). Antistatic properties. Energy absorption of seat region. Water penetration and water absorption resistance. Plus penetration resistance. Cleated outsole.