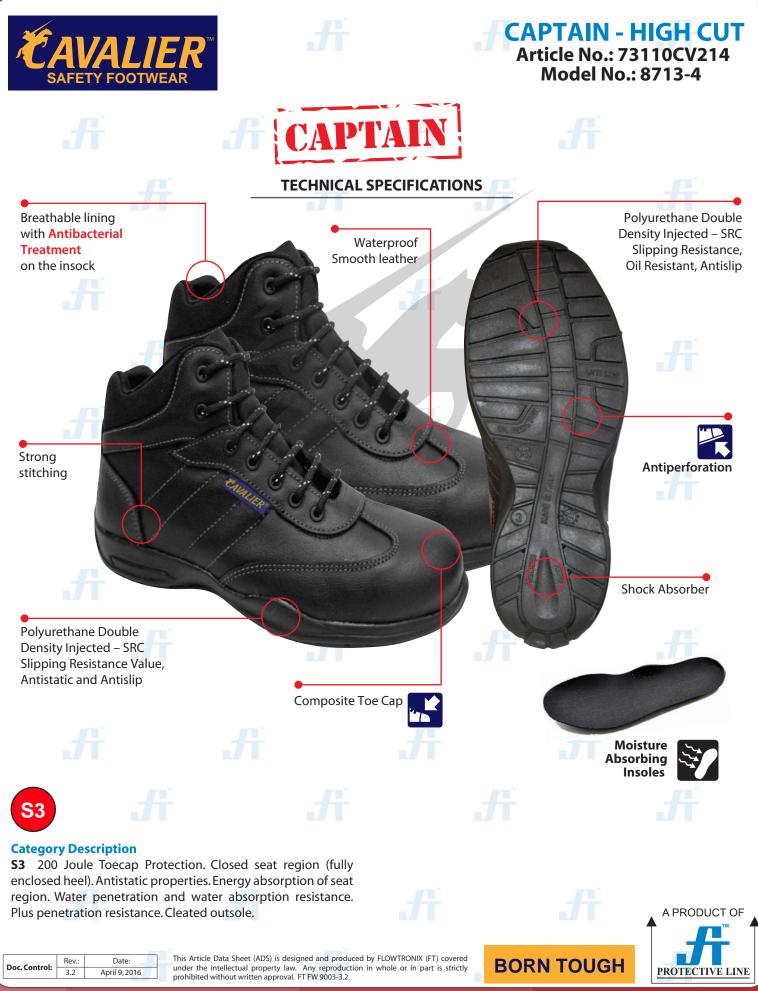

# **CAPTAIN - HIGH CUT** Article No.: 73110CV214 Model No.: 8713-4

**Cavalier™ Captain Safety Footwear is designed to offer** optimum comfort during long work hours. PU sole which is anti-skid and alkali resistant. Suitable for any nature of harsh working conditions. High-cut safety shoes provided with inner lining along with high sweat adsorption property for a dry feel and an extra cushioned soft molded in sock for extreme comfort.

## **COMPOSITION:**

Safety Shoes S3 made in waterproof smooth leather

- 100% Metal Free
- Good design, comfortable, antislip, light and flexible top quality leather, superior resistant to hard conditions

#### **FEATURES:**

| Upper:<br>Lining: | Waterproof Smooth Leather<br>Breathable with high steaming<br>permeability to improve comfort. |
|-------------------|------------------------------------------------------------------------------------------------|
| Toe-Cap:          | Composite                                                                                      |
| Antiperforation:  | Anti perforation textile "0 Perforation"                                                       |
| Insock:           | Antistatic with Antibacterical Treatment                                                       |
| Width:            | 11 Mondopoint                                                                                  |
| Norm:             | EN ISO 20345:2011 CE                                                                           |
| Category:         | S3                                                                                             |
| Color:            | Black                                                                                          |
| Sizes:            | 36-48 (Europe)                                                                                 |

#### **Category Description**

S3 200 Joule Toecap Protection. Closed seat region (fully enclosed heel). Antistatic properties. Energy absorption of seat region. Water penetration and water absorption resistance. Plus penetration resistance. Cleated outsole.