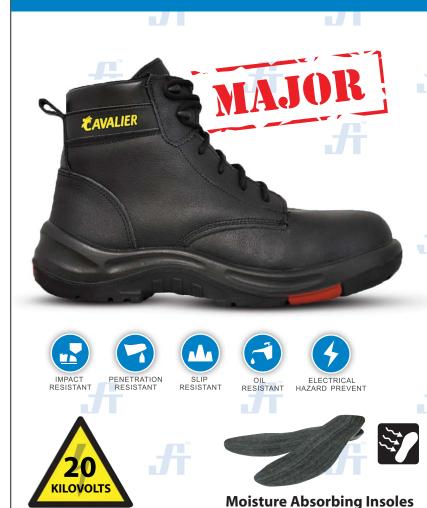

## MAJOR Article No.: 73110CV216 Model No.: 8915-4

Cavalier<sup>™</sup> Major Safety Boots with Electrical Hazard Protection designed to give the user additional protection while working in places where the chance of exposure to electrical currents is high. The soles provide a safety barrier to protect from open electrical currents up to 20 Kilovolts. Comfortable, lightweight and 100% water resistant.

## **COMPOSITION:**

CAVALIER

- Safety Boots S3 made in Genuine Leather
- 100% Metal Free.

СОМРОЗІТЕ ТОЕ САР

- Good Design, comfortable, antislip, light & flexible.
- HRO Certification (resistant up to 300° C per contact)

## FEATURES:

| Upper:                                          | Genuin Leather                            |  |  |
|-------------------------------------------------|-------------------------------------------|--|--|
| Lining:                                         | Breathable with hight steaming            |  |  |
|                                                 | permeability to improve comfort.          |  |  |
| Toecap:                                         | Composite (no metal), light & amagnetic.  |  |  |
| Antiperforation: APT (Antiperforation Textile). |                                           |  |  |
|                                                 | To improve lightness and flexibility.     |  |  |
| Insock:                                         | Anatomic with antibacterical treatment.   |  |  |
| Width:                                          | 10 Mondopoint                             |  |  |
| Sole system:                                    | Midsole in Dielectric Polyurethane        |  |  |
|                                                 | + Dielectric rubber. (Resist up to 20 Kv) |  |  |
| Norm:                                           | EN ISO 20345:2011 CE                      |  |  |
| Category:                                       | E P FO WRU S3 HRO                         |  |  |
| Color:                                          | Black                                     |  |  |
| Sizes:                                          | 38-47 (Europe)                            |  |  |
|                                                 |                                           |  |  |
|                                                 |                                           |  |  |

## CATEGORY DESCRIPTION

**S3** 200 Joule Toecap Protection. Closed seat region (fully enclosed heel). Antistatic properties. Energy absorption of seat region. Water penetration and water absorption resistance. Plus penetration resistance. Cleated outsole.