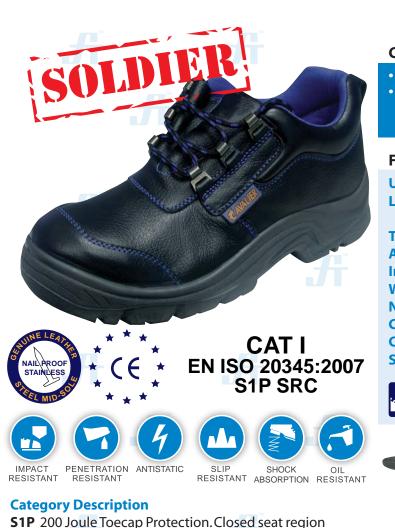

## SOLDIER - LOW CUT Article No.: 74108CV212 Model No.: 8211-2

Cavalier<sup>™</sup> Soldier is designed to offer optimum comfort during long work hours. PU sole which is anti-skid and alkali resistant. Suitable for any nature of harsh working conditions. Low-cut safety shoes provided with inner lining along with high sweat adsorption property for a dry feel and an extra cushioned soft molded in sock for extreme comfort.

## **S1P** 200 Joule Toecap Protection. Closed seat region (fully enclosed heel). Antistatic properties. Energy absorption of seat region.

| Doc. Control: | Rev.: | Date:         |
|---------------|-------|---------------|
|               | 3.2   | April 9, 2016 |

## **FEATURES:**

| Unnew             | Wate we want from a oth L and have       |  |
|-------------------|------------------------------------------|--|
| Upper:            | Waterproof Smooth Leather                |  |
| Lining:           | Breathable with high steaming            |  |
|                   | permeability to improve comfort.         |  |
| Toe-Cap:          | Steel Toe-Cap                            |  |
| Antiperforation:  | Anti perforation textile "0 Perforation" |  |
| Insock:           | Antistatic with Antibacterical Treatment |  |
| Width:            | 11 Mondopoint                            |  |
| Norm:             | EN ISO 20345:2011 CE                     |  |
| Category:         | S1P SRC                                  |  |
| Color:            | Black                                    |  |
| Sizes:            | 38-47 (Europe)                           |  |
| COMPOSITE TOE CAP |                                          |  |
|                   | т лт                                     |  |