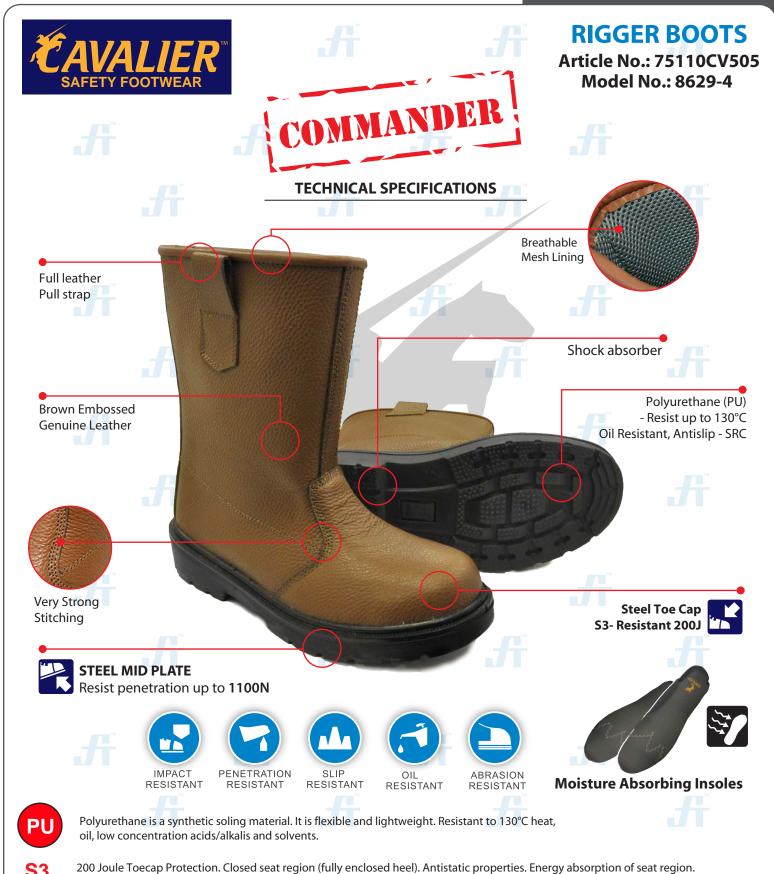

## **RIGGER BOOTS**

Article No.: 75110CV505 Model No.: 8629-4

Cavalier™ Rigger Boots offer the maximum protection. Designed with high quality waterproof leather, so feels incredibly comfortable on your foot, ankle and calf. Safety Boots features steel toecap & steel midsole plate. Antislip, lightweight and 100% water resistant.

## **COMPOSITION**

- Safety rigger boots S3 made Genuine Leather
- Steel toe-cap and Midsole
- Good Design, comfortable, antislip, lightweight.

## **FEATURES**

**Upper material:** Brown embossed genuine Leather

Outsole: PU/PU dual density with unique

pattern, 3.5 mm deep

**Lining:** Breathable BK mesh

**Insole:** Anatomic, Antistatic EVA foam,

3mm thickness

**Toe cap:** Steel (Protection 200 joules) **Midsole plate:** Steel (Resistent 1100 newtons)

**Standard:** EN ISO 20345:2011

Category: S3
Color: Brown

**Size:** 37-48 (Europe)

**53** 200 Joule Toecap Protection. Closed seat region (fully enclosed heel). Antistatic properties. Energy absorption of seat region. Water penetration and water absorption resistance. Plus penetration resistance. Cleated outsole.

Water penetration and water absorption resistance. Plus penetration resistance. Cleated outsole.

**BORN TOUGH** 