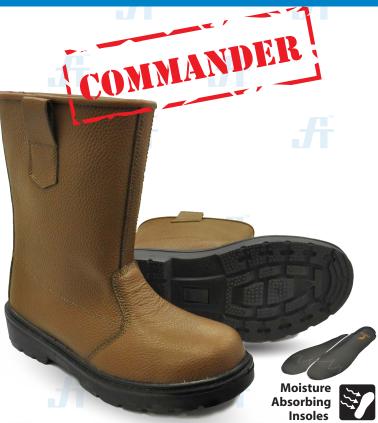

## **RIGGER BOOTS**

Article No.: 75110CV505 Model No.: 8629-4

Cavalier™ Rigger Boots offer the maximum protection. Designed with high quality waterproof leather, so feels incredibly comfortable on your foot, ankle and calf. Safety Boots features steel toecap & steel midsole plate. Antislip, lightweight and 100% water resistant.

## **COMPOSITION**

- Safety rigger boots S3 made Genuine Leather
- Steel toe-cap and Midsole
- Good Design, comfortable, antislip, lightweight.

## **FEATURES**

**Upper material:** Brown embossed genuine Leather

Outsole: PU/PU dual density with unique

pattern, 3.5 mm deep

**Lining:** Breathable BK mesh

**Insole:** Anatomic, Antistatic EVA foam,

3mm thickness

**Toe cap:** Steel (Protection 200 joules) **Midsole plate:** Steel (Resistent 1100 newtons)

**Standard:** EN ISO 20345:2011

Category: S3
Color: Brown

**Size:** 37-48 (Europe)

**53** 200 Joule Toecap Protection. Closed seat region (fully enclosed heel). Antistatic properties. Energy absorption of seat region. Water penetration and water absorption resistance. Plus penetration resistance. Cleated outsole.