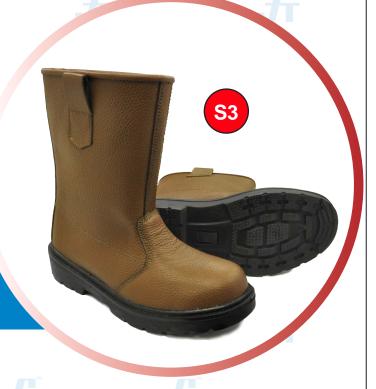

## **RIGGER BOOTS**

Article No.: 75110CV505 Model No.: 8629-4

Cavalier™ Rigger Boots offer the maximum protection. Designed with high quality waterproof leather, so feels incredibly comfortable on your foot, ankle and calf. Safety Boots features steel toecap & steel midsole plate. Antislip, lightweight and 100% water resistant.

## **COMPOSITION**

- Safety rigger boots S3 made Genuine Leather
- Steel toe-cap and Midsole
- Good Design, comfortable, antislip, lightweight.

## **FEATURES**

**Upper material:** Brown embossed genuine Leather

Outsole: PU/PU dual density with unique

pattern, 3.5 mm deep

**Lining:** Breathable BK mesh

**Insole:** Anatomic, Antistatic EVA foam,

3mm thickness

**Toe cap:** Steel (Protection 200 joules) **Midsole plate:** Steel (Resistent 1100 newtons)

**Standard:** EN ISO 20345:2011

Category: S3
Color: Brown

**Size:** 37-48 (Europe)

**53** 200 Joule Toecap Protection. Closed seat region (fully enclosed heel). Antistatic properties. Energy absorption of seat region. Water penetration and water absorption resistance. Plus penetration resistance. Cleated outsole.