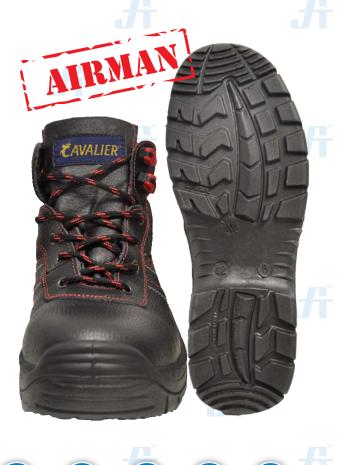

PERSONAL PROTECTIVE EQUIPMENT

**S**3

SRC

**AIRMAN - BRESCIA** Article No.: 73110AT204 Model No.: 81431-4

**Cavalier® Brescia Safety Shoes is S3 Category** SRC , which is made from Buffalo Leather which is waterproof. Steel Toe Cap resist to 200J, Antistatic insocks and (PU) Polyurethane sole that is slip and oil resistant.

Rev.:

3.2

PENETRATION RESISTANT

SLIF

RESISTANT

IMPACT

RESISTANT

S3 200 Joule Toecap Protection. Closed seat region (fully enclosed heel). Antistatic properties. Energy absorption of seat region. Water penetration and water absorption resistance. Plus penetration resistance. Cleated outsole.