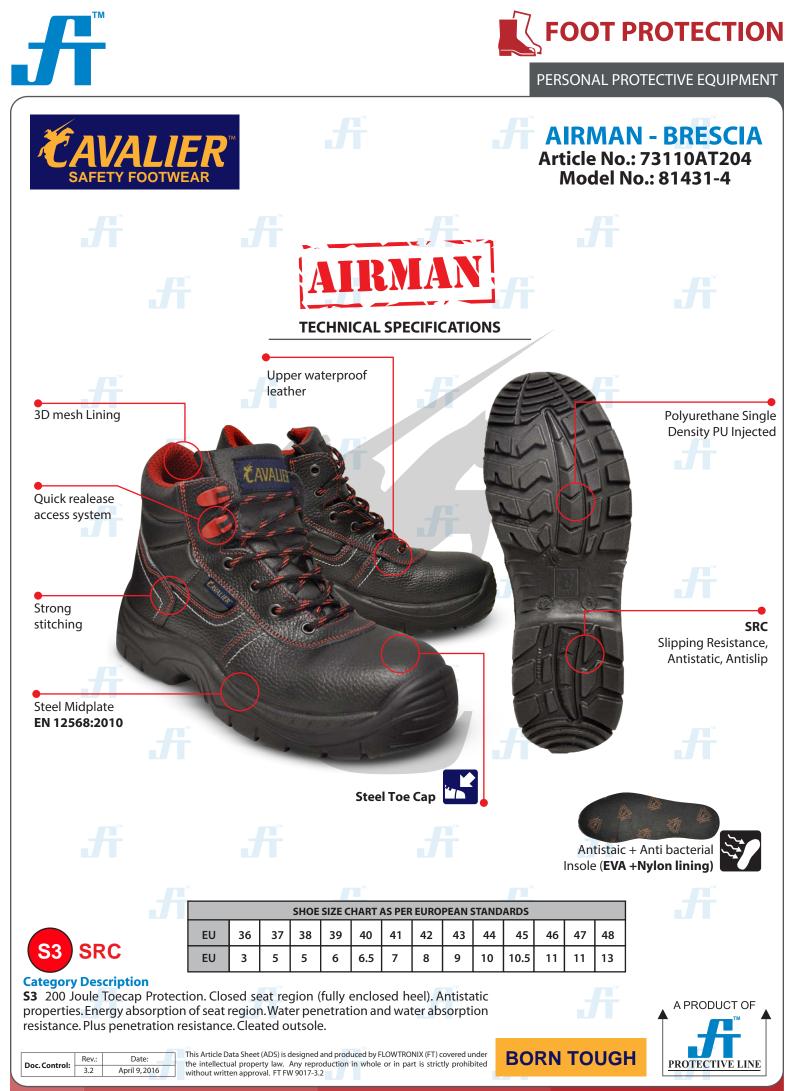

PERSONAL PROTECTIVE EQUIPMENT

**S**3

SRC

**AIRMAN - BRESCIA** Article No.: 73110AT204 Model No.: 81431-4

**Cavalier® Brescia Safety Shoes is S3 Category** SRC , which is made from Buffalo Leather which is waterproof. Steel Toe Cap resist to 200J, Antistatic insocks and (PU) Polyurethane sole that is slip and oil resistant.

## **SPECIFICATION**

| Upper:                        | Natural Buffalo Leather                    |  |
|-------------------------------|--------------------------------------------|--|
| Lining:                       | 3D Mesh Lining                             |  |
| Toe-Cap:                      | Steel Toe Cap, resistant to 200J and       |  |
|                               | under heavy load force (200N).             |  |
| Midsole:                      | Midsole made of steel in accordance        |  |
|                               | with the <b>EN 12568:2010</b>              |  |
| Insole:                       | Antistatic + Anti Bacterial foam           |  |
|                               | EVA + Nylon lining                         |  |
| <b>Outersole:</b>             | KRUJA SOLE                                 |  |
|                               | Single Density PU (Polyurethane)           |  |
| Norm:                         | EN ISO 20345:2007 CE                       |  |
| Category:                     | S3 SRC                                     |  |
| Heel stiffener: Thermoplastic |                                            |  |
| Lace:                         | Rounded Polyester with plastic aglets tips |  |
| Laceholder                    |                                            |  |
| Eyelets:                      | 20pcs Metallic brass, 4pcs plastic         |  |
|                               | Quick Release Hook                         |  |
| Sizes:                        | 36-48 (Europe)                             |  |
|                               |                                            |  |
|                               |                                            |  |

Rev.:

3.2

PENETRATION RESISTANT

SLIF

RESISTANT

IMPACT

RESISTANT

S3 200 Joule Toecap Protection. Closed seat region (fully enclosed heel). Antistatic properties. Energy absorption of seat region. Water penetration and water absorption resistance. Plus penetration resistance. Cleated outsole.