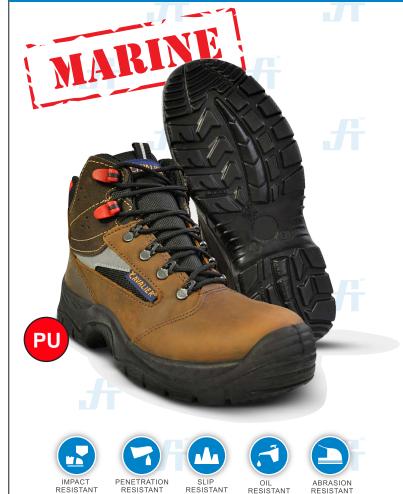

## MARINE NEW PORTO Article No.: 73110AT205 Model No. 81433-4

Cavalier<sup>®</sup> New Porto Safety Shoes is S3 Category, which is made of Waterproof Smooth Leather Nubuk and Nylon with Highly Breathable lining. Composite Toe Cap, Antistatic, Anatomic & Antibacterial treated insocks. (PU) Polyurethane sole that is slip and oil resistant.

## SPECIFICATION

| Upper:            | Waterproof Oiled Nubuk + Nylon          |
|-------------------|-----------------------------------------|
|                   | with New Quick Release System           |
| Lining:           | Breathable with High Steaming           |
|                   | Permeability                            |
| Toe-Cap:          | Composite – Resistant 200J –            |
|                   | Amagnetic, Atermic and Very Light       |
| Midplate:         | Antiperforation textile "0 Perforation" |
| Insole:           | Anatomic, Antistatic and with           |
|                   | Antibacterical Treatment                |
| <b>Outersole:</b> | PU Sole - SRC (Resist up to 130°C)      |
| Norm:             | EN ISO 20345:2011 CE                    |
| Category:         | S3 SRC                                  |
| Sizes:            | 36-48                                   |
| Orgin :           | Italy / Europe                          |
|                   |                                         |