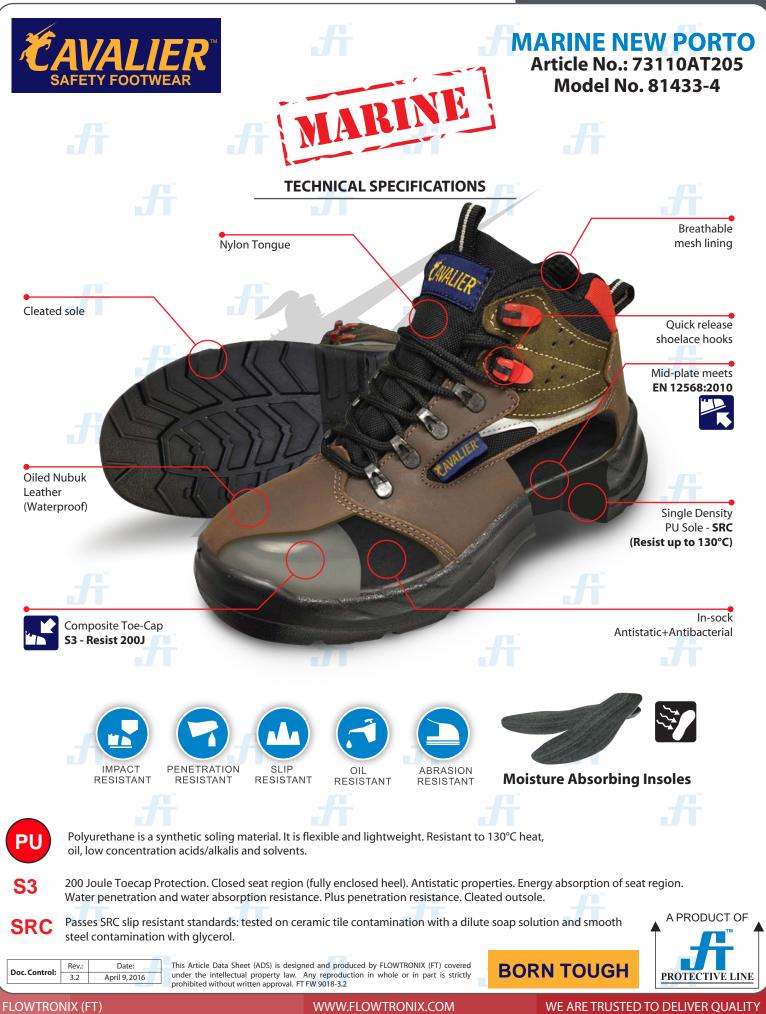

## MARINE NEW PORTO Article No.: 73110AT205 Model No. 81433-4

Cavalier<sup>®</sup> New Porto Safety Shoes is S3 Category, which is made of Waterproof Smooth Leather Nubuk and Nylon with Highly Breathable lining. Composite Toe Cap, Antistatic, Anatomic & Antibacterial treated insocks. (PU) Polyurethane sole that is slip and oil resistant.

## SPECIFICATION

| Upper:            | Waterproof Oiled Nubuk + Nylon          |
|-------------------|-----------------------------------------|
|                   | with New Quick Release System           |
| Lining:           | Breathable with High Steaming           |
|                   | Permeability                            |
| Toe-Cap:          | Composite – Resistant 200J –            |
|                   | Amagnetic, Atermic and Very Light       |
| Midplate:         | Antiperforation textile "0 Perforation" |
| Insole:           | Anatomic, Antistatic and with           |
|                   | Antibacterical Treatment                |
| <b>Outersole:</b> | PU Sole - SRC (Resist up to 130°C)      |
| Norm:             | EN ISO 20345:2011 CE                    |
| Category:         | S3 SRC                                  |
| Sizes:            | 36-48                                   |
| Orgin :           | Italy / Europe                          |
|                   |                                         |

# TOE-CAP

COMPOSITE

#### **Category Description**

**S3** 200 Joule Toecap Protection. Closed seat region (fully enclosed heel). Antistatic properties. Energy absorption of seat region. Water penetration and water absorption resistance. Plus penetration resistance. Cleated outsole.