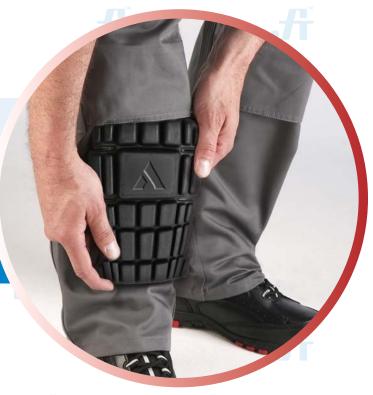

## **KNEE PADS**

Article No.: 23212SA511

Scuta® knee pads are made of durable but lightweight materials. It has superb impact resistant that will surely keeps your knee from injuries.

## **DESCRIPTION**

- Made 100% EVA (Ethylene Vinyl Acetate)
- Ultimate protection on knees
- · Lightweight and durable
- Soft, flexible and comfort in every use
- Superb shock absorbent
- · No hindrance to walking
- Ergonomic design to adapt bent knees
- Fits all workwear bottoms with top loading kneepad openings