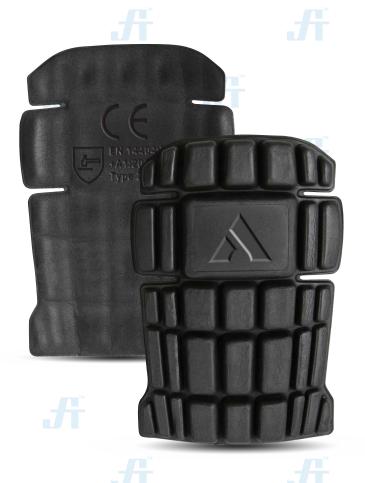

## **KNEE PADS**

Article No.: 23212SA511

Scuta® knee pads are made of durable but lightweight materials. It has superb impact resistant that will surely keeps your knee from injuries.

## **DESCRIPTION**

- Made 100% EVA (Ethylene Vinyl Acetate)
- Ultimate protection on knees
- · Lightweight and durable
- Soft, flexible and comfort in every use
- Superb shock absorbent
- · No hindrance to walking
- Ergonomic design to adapt bent knees
- Fits all workwear bottoms with top loading kneepad openings

## **SPECIFICATIONS**

• Color : Black

Dimension: 16.5 X 21.5 cm
Size: One size (Fits all)
Quantity: 20 Pairs/Carton

## **STANDARD**

EN 14404:2004+A1:2010 Type 2, Level 0

This Article Data Sheet (ADS) is designed and produced by FLOWTRONIX (FT) covered under the intellectual property law. Any reproduction in whole or in part is strictly prohibited without written approval. FT PE 1616-3.2