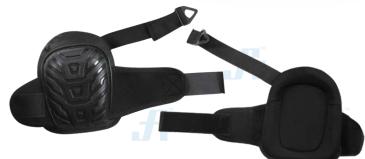

## DESCRIPTION

- PVC Cap, EVA foam padding & GEL, 600D Polyester
- Anti-slip hard swivel cap
- Air-injected gel core
- Breathable inner fabrics allows air to circulate preventing moisture build up
- Lightweight and durable
- Soft and flexible
- Superb shock absorbent
- No hindrance to walking

:

- Ergonomic design to adapt bend knees
- Neoprene strap with hook and loop fasteners

Black

• Non-marking