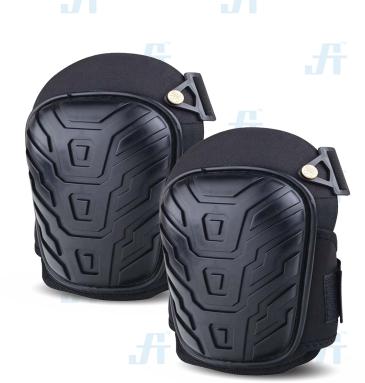

## **GEL KNEE PADS** Article No.: 23212SA512

Scuta<sup>®</sup> knee pads are made of durable but lightweight materials. It has superb impact resistant that will surely keeps your knee from injuries.

**PPE ESSENTIALS** 

## DESCRIPTION

- PVC Cap, EVA foam padding & GEL, 600D Polyester
- Anti-slip hard swivel cap
- Air-injected gel core
- Breathable inner fabrics allows air to circulate preventing moisture build up
- Lightweight and durable
- Soft and flexible
- Superb shock absorbent
- No hindrance to walking

:

- Ergonomic design to adapt bend knees
- Neoprene strap with hook and loop fasteners

Black

• Non-marking