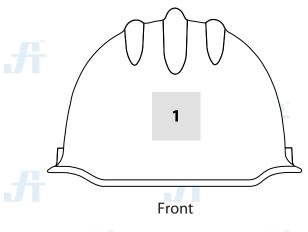

# LOGO PLACEMENT AREAS

### **LOGO REQUIREMENTS**

- We recomend to send your corporate logo in a high resolution (300dpi) AI, PDF, EPS, CRD format. We will consider jpeg format if you do not have a vector file.
- Pantone Colors