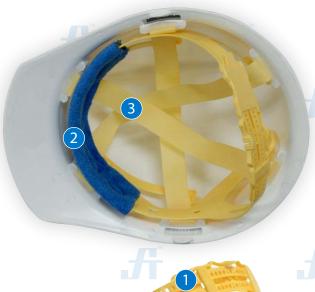

#### **SUSPENSION FEATURES**

- 1. 6-Point Flex-Gear pinlock suspension
- 2. Large, replaceable absorbent cotton brow pad
- 3. 1" wide seamless nylon crown straps
- 4. Vertical height adjustments (two front, three rear)