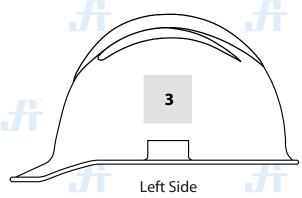

# LOGO PLACEMENT AREAS

### **LOGO REQUIREMENTS**

- We recomend to send your corporate logo in a high resolution (300dpi) AI, PDF, EPS, CRD format. We will consider jpeg format if you do not have a vector file.
- Pantone Colors