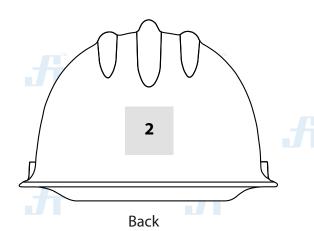

# LOGO PLACEMENT AREAS

### **LOGO REQUIREMENTS**

- We recomend to send your corporate logo in a high resolution (300dpi) AI, PDF, EPS, CRD format. We will consider jpeg format if you do not have a vector file.
- Pantone Colors