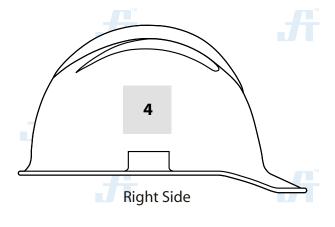

# LOGO PLACEMENT AREAS

### **LOGO REQUIREMENTS**

- We recomend to send your corporate logo in a high resolution (300dpi) AI, PDF, EPS, CRD format. We will consider jpeg format if you do not have a vector file.
- Pantone Colors