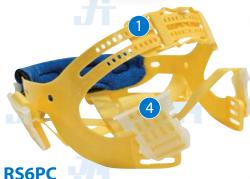

#### **SUSPENSION FEATURES**

- 1. 6-Point Flex-Gear pinlock suspension
- 2. Large, replaceable absorbent cotton brow pad
- 3. 1" wide seamless nylon crown straps
- 4. Vertical height adjustments (two front, three rear)