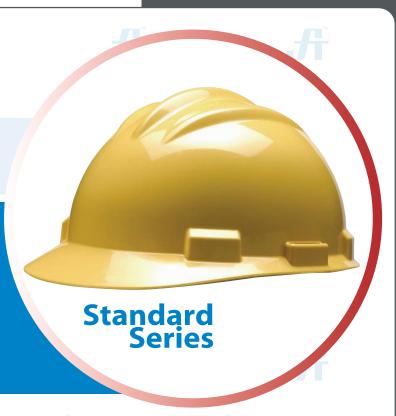

#### Style and Versatility.

The Standard by Bullard takes style and versatility to a new level. A low-profile shell, along with the Bullard three-rib design and patented suspension system, provide maximum comfort with a look workers prefer.

### **STYLE & FEATURES**

- High Density Polyethylene (HDPE) shell with rounded front, low-profile design.
- Accessory slots for attachments.
- Meets or exceeds ANSI Z89.1-2014, Type I, Class E & G, requirements including impact, penetration and electrical insulation.
- With **(RS4PP)** 4 Point Pinlock suspension with incremental sizing of 1/16" hat size (5mm) makes a secure fit easy.