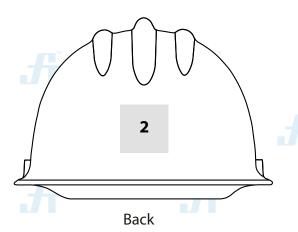

# LOGO PLACEMENT AREAS

## **LOGO REQUIREMENTS**

- We recomend to send your corporate logo in a high resolution (300dpi)
   AI, PDF, EPS, CRD format.
   We will consider jpeg format if you do not have a vector file.
- Pantone Colors