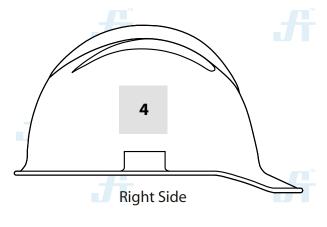

# LOGO PLACEMENT AREAS

## **LOGO REQUIREMENTS**

- We recomend to send your corporate logo in a high resolution (300dpi)
   AI, PDF, EPS, CRD format.
   We will consider jpeg format if you do not have a vector file.
- Pantone Colors