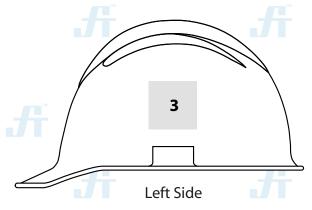

# LOGO PLACEMENT AREAS

## **LOGO REQUIREMENTS**

- We recomend to send your corporate logo in a high resolution (300dpi)
   AI, PDF, EPS, CRD format.
   We will consider jpeg format if you do not have a vector file.
- Pantone Colors