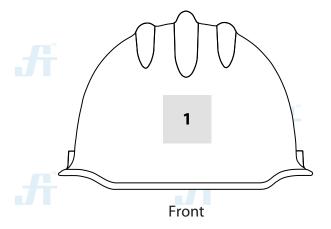

# LOGO PLACEMENT AREAS

## **LOGO REQUIREMENTS**

- We recomend to send your corporate logo in a high resolution (300dpi)
   AI, PDF, EPS, CRD format.
   We will consider jpeg format if you do not have a vector file.
- Pantone Colors