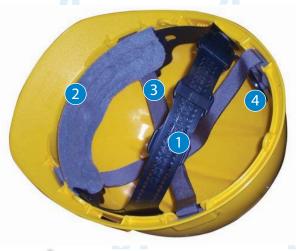

#### **SUSPENSION FEATURES**

- 1. Self sizing pinlock
- 2. Large Replaceable Absorbent Poly Brow Pad
- 3. Nylon Crown Strap
- 4. Vertical height adjustments (two front, three rear)