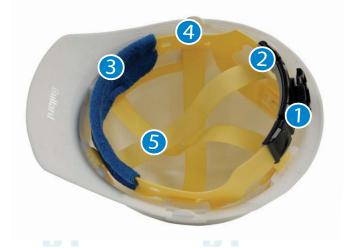

## **FEATURES**

- 1. Flex-Gear® ratchet suspension with large, easy-to-turn ratchet knob
- 2. Flex-points and nape cushion
- 3. Large cotton brow pad
- 4. Vertical height adjustments capability