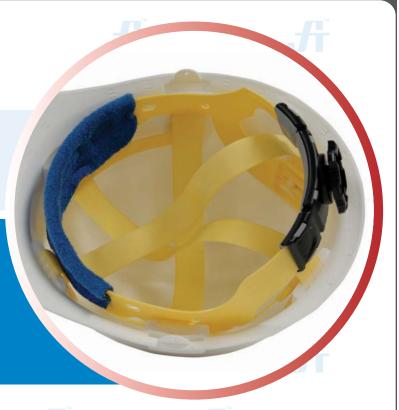

## Classic Series 6-Point Ratchet Suspension

Article No.: 8491BD233 Model: RS6RC

Has Flex-Gear® ratchet suspension and replaceable brow pads. Has vertical height adjustments and very easy to fix with the hardhat.

## **SPECIFICATION**

Points of Attachment : 6

Headband Sizes : 6 1/2 - 8 (52-64 cm)

Sizing Location : Rear

Incremental Sizing : Continuous ratchet

# Vertical Adjustments : 2 front, 2 side, 3 rear

Crown Strap Material : Seamless woven nylon

Crown Strap Width : 1" (25mm)

Color of Crown Straps : Yellow

Brow Pad Material : Cotton

Replaceable Brow Pad : Yes