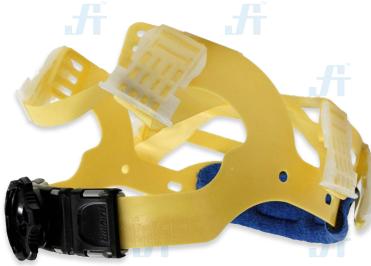

## Classic Series 6-Point Ratchet Suspension

Article No.: 8491BD233 Model: RS6RC

Has Flex-Gear® ratchet suspension and replaceable brow pads. Has vertical height adjustments and very easy to fix with the hardhat.

## **SPECIFICATION**

Points of Attachment : 6

Headband Sizes : 6 1/2 - 8 (52-64 cm)

Sizing Location : Rear

Incremental Sizing : Continuous ratchet

# Vertical Adjustments : 2 front, 2 side, 3 rear

Crown Strap Material : Seamless woven nylon

Crown Strap Width : 1" (25mm)

Color of Crown Straps : Yellow

Brow Pad Material : Cotton

Replaceable Brow Pad : Yes