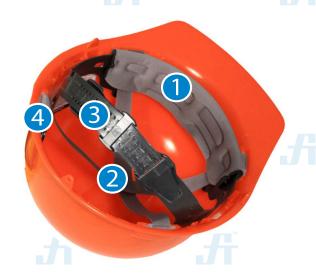

## **FEATURES**

- 1. Large poly brow pad
- 2. Nylon strap
- 3. Self sizing pin lock suspension Incremental sizing of 1/16" hat size (5mm) makes a secure fit easy.
- 4. Vertical height adjustments (front & back)