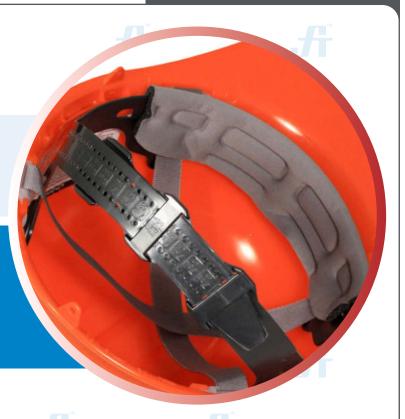

## **Standard Series 4-Point Pinlock Suspension**

Article No.: 8491BD234 Model: RS4PP

Self-Sizing Pinlock suspension and replaceable brow pads. Has vertical height adjustments and very easy to fix with the hardhat.

## **FEATURES**

- 1. Large poly brow pad
- 2. Nylon strap
- 3. Self sizing pin lock suspension Incremental sizing of 1/16" hat size (5mm) makes a secure fit easy.
- 4. Vertical height adjustments (front & back)