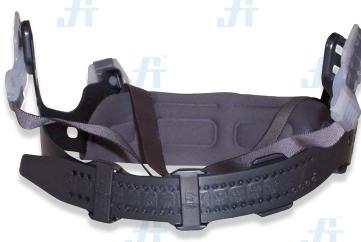

## **Standard Series 4-Point Pinlock Suspension**

Article No.: 8491BD234 Model: RS4PP

Self-Sizing Pinlock suspension and replaceable brow pads. Has vertical height adjustments and very easy to fix with the hardhat.

## **FEATURES**

- 1. Large poly brow pad
- 2. Nylon strap
- 3. Self sizing pin lock suspension Incremental sizing of 1/16" hat size (5mm) makes a secure fit easy.
- 4. Vertical height adjustments (front & back)