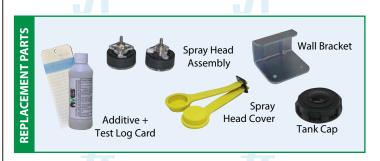

## **FEATURES & BENEFITS**

- Container is made of high-density green polyethylene, which is light and durable that is best required for a portable unit.
- Relocation is simple due to J-Shape Steel Wall Bracket that is easy to remove and re-mount.
- Quick one-step activation delivering <u>6 minute flow in</u> <u>less than 1 second</u>.
- Weight: 13 lbs (58 lbs filled)
- Includes: Bacteriostatic Additive, Test Log Card and Drainage Hose (3 ft) also included.
- Replacement parts are available.