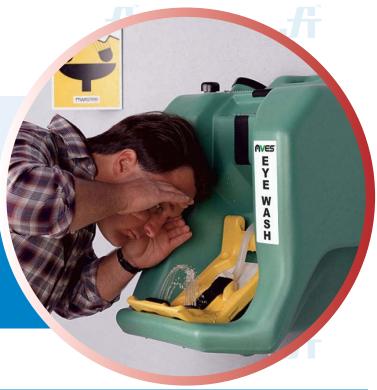

## PRIMARY EYEWASH STATIONS 6 GALLONS

Article No.: 2230FT22

AVES® Primary Eyewash Stations is designed specially to provide maximum flow and to ensure fast and effective aid. Ideal for remote locations without access to continuous potable water.

## **APPLICATIONS**

Where the eyes of any person may be exposed to injurious or corrosive materials, when suitable facilities for quick flushing of the eyes needs to be provided and a continuous supply of water is not available. Although it may be installed in a wide variety of locations, it is ideal for remote areas where protective measures are still needed. Emergency eyewash equipment shall be in unobstructed and accessible locations that require no more than 10 seconds for the injured person to reach.