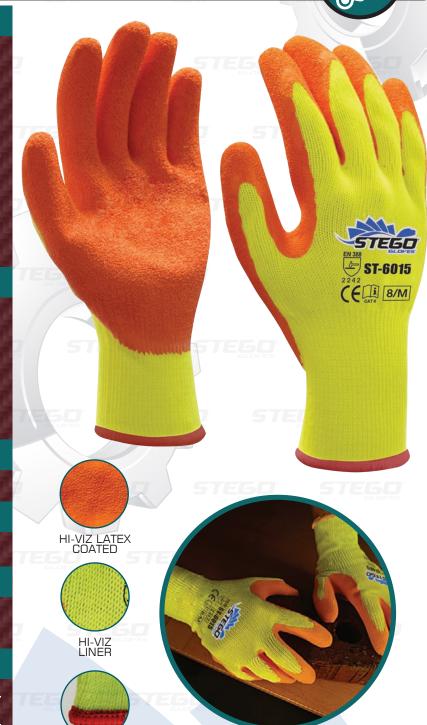

# FLEXI-VIZ ST-6015

#### **DESCRIPTION**

- \* ST-6015 is designed for use in a wide range of handling and carrying applications that requires excellent mechanical performance, maximum protection and durability
- Textured palm finish that provides excellent grip in both dry and wet environments
- \* Seamless knitted liner delivers superb fit, best comfort and flexibility to the user

#### COLOR

Hi Viz Yellow • Bright Orange

#### SIZE

8/M • 9/L • 10/XL