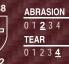

# FLEXI-VIZ ST-6015

#### **DESCRIPTION**



- \* ST-6015 is designed for use in a wide range of handling and carrying applications that requires excellent mechanical performance, maximum protection and durability
- Textured palm finish that provides excellent grip in both dry and wet environments
- \* Seamless knitted liner delivers superb fit, best comfort and flexibility to the user

## **IDEAL APPLICATIONS**



- \* Construction
- \* Automotive
- \* Agriculture
- \* Logistics
- \* Masonry
- \* Material Handling
- \* General Maintenance

#### COLOR



Hi Viz Yellow • Bright Orange

#### SIZE



8/M • 9/L • 10/XL

## **PACKING**



1 pair per polybag, 144 pairs per carton

#### **STANDARDS**













### **GLOVE CARE**



Can be washed using warm water and mild soap. Rinse with cold water and allow to air dry. Glove should be stored away from direct sunlight and humidity.





ELASTICATED CUFF









HAND PROTECTION ENGINEERED.
ACHIEVED.