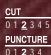

# FLEXI-VIZ ST-6015

#### **DESCRIPTION**



- \* ST-6015 is designed for use in a wide range of handling and carrying applications that requires excellent mechanical performance, maximum protection and durability
- Textured palm finish that provides excellent grip in both dry and wet environments
- \* Seamless knitted liner delivers superb fit, best comfort and flexibility to the user

## **IDEAL APPLICATIONS**



- \* Construction
- \* Automotive
- \* Agriculture
- \* Logistics
- \* Masonry
- \* Material Handling
- \* General Maintenance

#### COLOR



Hi Viz Yellow • Bright Orange

#### SIZE



8/M • 9/L • 10/XL

## **PACKING**



1 pair per polybag, 144 pairs per carton

#### **STANDARDS**













### **GLOVE CARE**



Can be washed using warm water and mild soap. Rinse with cold water and allow to air dry. Glove should be stored away from direct sunlight and humidity.





ELASTICATED CUFF









HAND PROTECTION ENGINEERED.
ACHIEVED.