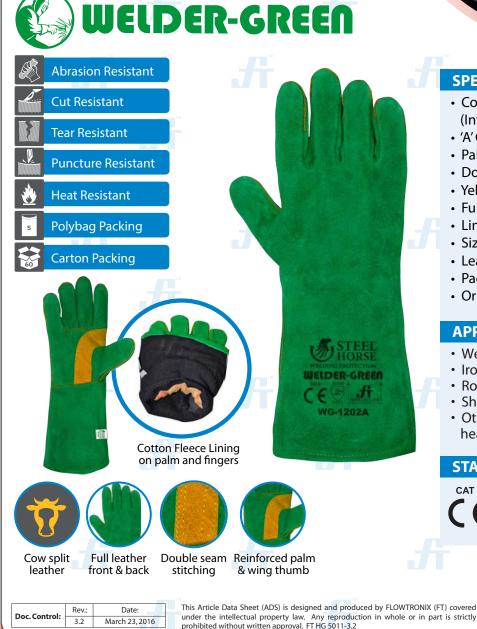

## **SPECIFICATIONS**

- Conforms to CE EN388 Cat II & EN407
  (Intermediate Risk)
- 'A' Grade side shoulder Cow Split Leather
- Palm & fingers are lined with Fleece Cotton
- Double stitched reinforced thumb & palm
- · Yellow leather reinforcement on palm
- Fully welted for increased strength
- · Lining: Drill Cotton in black color
- Size: 16" (40cm)
- Leather Color: Dark Green
- Packing: 5 pair/poly, 60 pairs/carton
- · Origin: China

## **APPLICATIONS**

- Welding applications
- Iron & steel works
- Road construction
- Ship building

**STANDARDS** 

• Other general purpose application requiring heat, flame or spark protection.

## CAT II EN 420 EN 407 EN 388

- Abrasion Resistance
  Cut Resistance
  Tear Resistance
  Puncture Resistance
  - ce 01234 012345 01234 ce 01234

FLOWTRONIX (FT)

WWW.FLOWTRONIX.COM

WE ARE TRUSTED TO DELIVER QUALITY