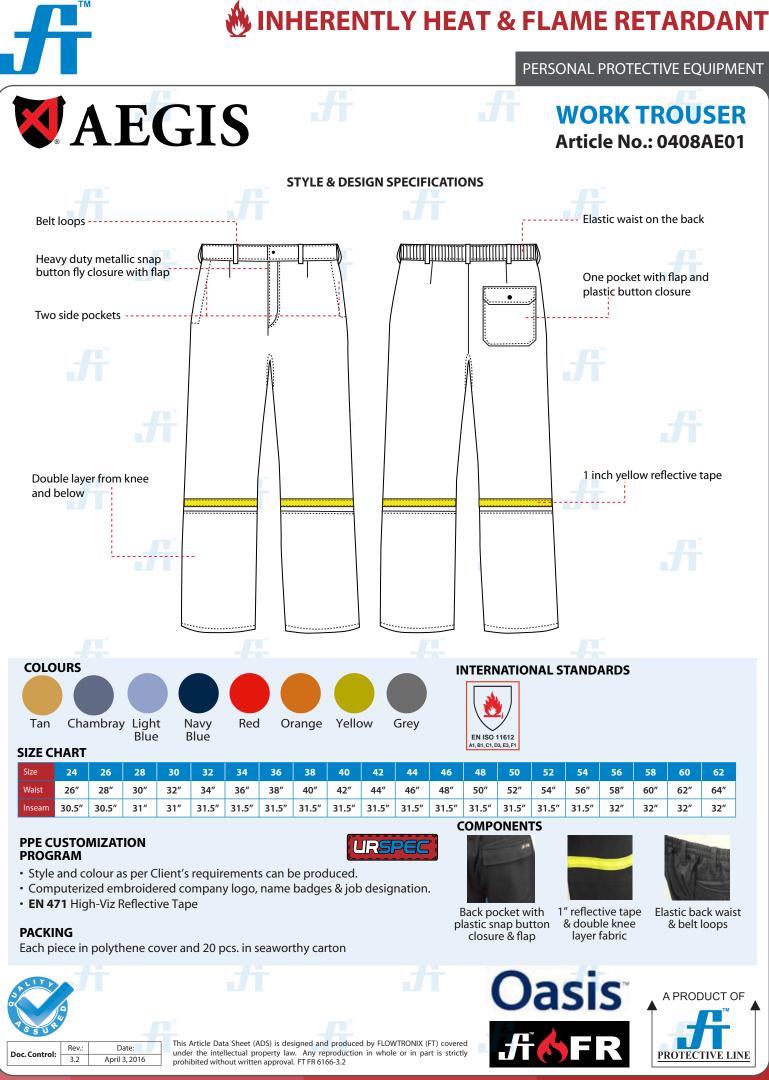

## WORK TROUSER Article No.: 0408AE01

**Aegis® Molten Metal Workwear** is intended to be used in areas where this contonous exposure to sparks and splashes of aluminum & iron.

Aegis<sup>®</sup> Workwears is the solution to meet your FR protective molten metal apparel needs. Because of its unique ability to shed molten aluminum as well as cryolite, these specialized molten metal protective garments are used extensively throughout the aluminum casting industry. In fact you can cast off that cryolite knowing you are safe and secure within your workwear.

Two side pockets, one rear pocket with flap & plastic cutton closure

## **INTERNATIONAL STANDARDS**

• EN ISO 11612:2008 (A1,B1,C1,D3,E3,F1)

- A1 Limited Flame Spread (EN ISO 15025)
- B1 Convective Heat (EN 9151)
- C1 Radiant Heat (EN 6942)
- D3 Molten Aluminum Splash (EN 9185)
- E3 Molten Iron Splash (EN 9185)

Date:

April 3, 2016

F1 - Contact Heat (EN 12127)

Rev.:

3.2

| EN ISO 11612           |
|------------------------|
| A1, B1, C1, D3, E3, F1 |
|                        |

1" Reflective tape on legs

This Article Data Sheet (ADS) is designed and produced by FLOWTRONIX (FT) covered under the intellectual property law. Any reproduction in whole or in part is strictly prohibited without written approval. FT FR 6166-3.2

durability.

fabric, so it won't wash or wear out.

for excellent softness & flexibility.

Molten Aluminium Splash: Level D3 Molten Iron Splash: Level E3 Weight: 339 gsm or 10 oz

Double layer from knee and belowElastic back waist with belt loops

Fiber Blend: 50% Lenzing FR®, 40% wool, 10% Nylon

Heavy duty metallic button fly closure with flap

industrial launderings.

Fabric: Oasis® OS 1000

COMPOSITION

**STYLE & DESIGN** 

FLOWTRONIX (FT)

Doc. Control: