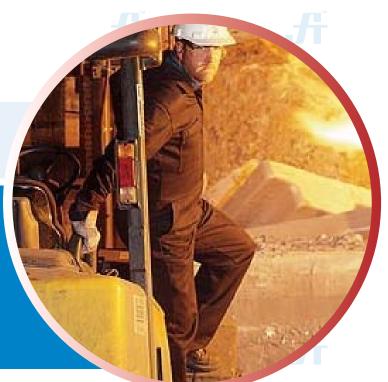

## WORK TROUSER Article No.: 0408AE01

**Aegis® Molten Metal Workwear** is intended to be used in areas where this contonous exposure to sparks and splashes of aluminum & iron.

Aegis<sup>®</sup> Workwears is the solution to meet your FR protective molten metal apparel needs. Because of its unique ability to shed molten aluminum as well as cryolite, these specialized molten metal protective garments are used extensively throughout the aluminum casting industry. In fact you can cast off that cryolite knowing you are safe and secure within your workwear.

**Tencate Oasis™** is an innovative protective fabric that offers incredible softness, has a lightweight feel and is flexible. It is designed to deliver premium protection against molten metal splash, radiant heat, flame and other smelting hazards. An outstanding value and the best choice among thermal resistant, metal-shedding fabrics, it has been chosen by leading aluminum manufacturers, worldwide, for its protection, comfort and