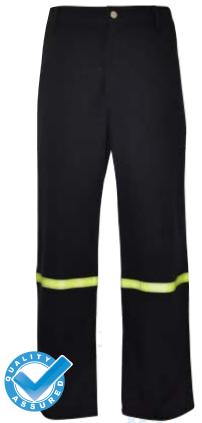

Two side pockets, one rear pocket with flap & plastic cutton closure

Date:

April 3, 2016

F1 - Contact Heat (EN 12127)

Rev.:

3.2

| EN ISO 11612           |
|------------------------|
| A1, B1, C1, D3, E3, F1 |
|                        |

1" Reflective tape on legs

This Article Data Sheet (ADS) is designed and produced by FLOWTRONIX (FT) covered under the intellectual property law. Any reproduction in whole or in part is strictly prohibited without written approval. FT FR 6166-3.2

durability.

fabric, so it won't wash or wear out.

for excellent softness & flexibility.

Molten Aluminium Splash: Level D3 Molten Iron Splash: Level E3 Weight: 339 gsm or 10 oz

Double layer from knee and belowElastic back waist with belt loops

Fiber Blend: 50% Lenzing FR®, 40% wool, 10% Nylon

Heavy duty metallic button fly closure with flap

industrial launderings.

Fabric: Oasis® OS 1000

COMPOSITION

**STYLE & DESIGN** 

FLOWTRONIX (FT)

Doc. Control: