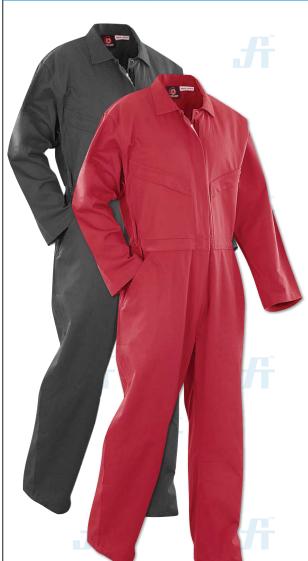

A generous fit to shoulders and chest, action back, has eight (8) pockets design, two way zipper closure on front. Available on different colors and can be customized as required.

### **COLOURS**

M

40 - 42

44 - 46

2XL

52 - 54

3XL

56 - 58

Grey

4XL

60 - 62

Two way heavy duty metallic zipper,

snap button

& storm flap closure

**COMPONENTS** 

Action back allowing