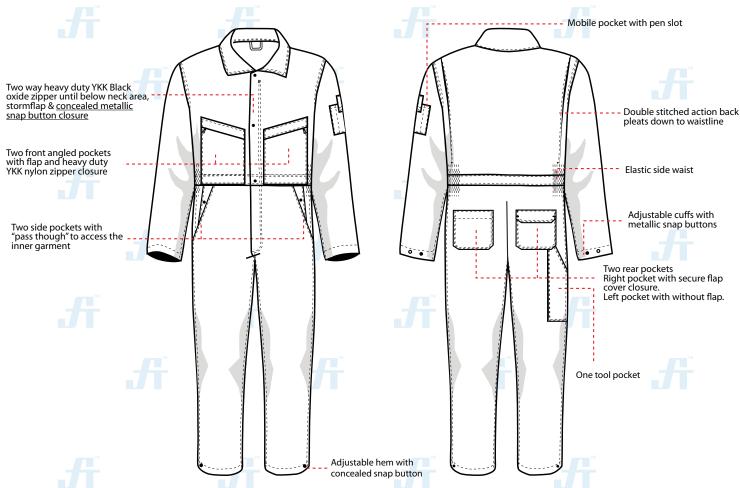

#### **STYLE & DESIGN**

• 8 Pockets Design

Two chest angled pockets with flap zip closure/ Two side pockets/ Two rear pockets, one with flap on the right / One tool pocket on the right leg / Mobile & Pen pocket on left sleeve

- Two way heavy duty metallic zipper, snap button & storm flap closure
- Full sleeves with adjustable cuffs
- Snap button neck closure with hanging hook on collar
- Elastic side waist
- Double stitched bi-swing back
- · All metal parts are fully concealed
- · All stress points are bar tacked
- Color fastness 4-5 & Easy care

Grey

4XL

60 - 62

Two way heavy duty metallic zipper,

snap button

& storm flap closure

**COMPONENTS** 

Action back allowing

maximum body

movement

Concealed elastic waist side