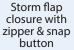

### STYLE & DESIGN

- · Garment is fully double stitched
- Two front lower side slant pockets
- One inside pocket
- 2 Slots pen pocket on left sleeve
- · Adjustable cuffs with metallic snap button
- Elasticated waistband
- Heavy duty jacket zipper with snap button & flap closure
- Detachable or Roll on hood