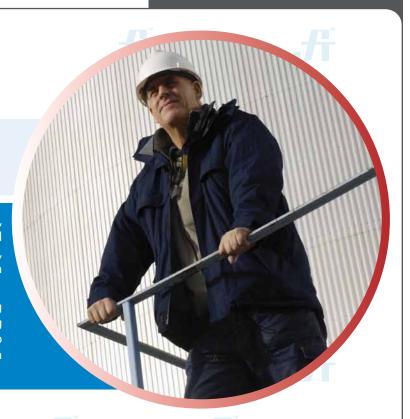

Over this period, protection with style has reached soaring heights as a concept thus furthering the axiom of "Strengthening the Sense of Safety" amongst the users. Airina™ aim is to develop a sense of well-being and comfort amongst users working in different environments.

#### COMPOSITION

A functional windproof and breathable Winter Jacket, perfect for working outdoors.

- Blend: 65% Polyester & 35% Cotton.
  Outer Shell: Polyester Cotton / 8.5 Oz. Twill
  Inner Shell: Blended fabric, stitched with Persona™ retainer lining (a wind barrier feature that keep you warm in the coldest of conditions). Quilted at a distance of 2 sq. inches.

### STYLE & DESIGN

- · Garment is fully double stitched
- Two front lower side slant pockets
- One inside pocket
- 2 Slots pen pocket on left sleeve
- · Adjustable cuffs with metallic snap button
- Elasticated waistband
- Heavy duty jacket zipper with snap button & flap closure
- Detachable or Roll on hood