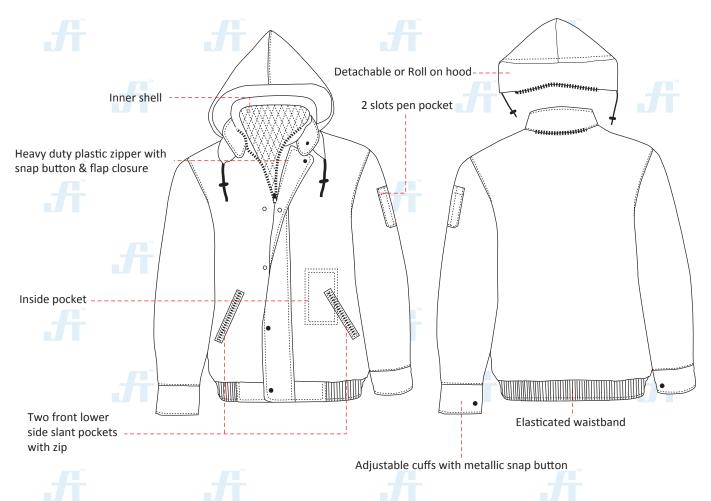

### STYLE & DESIGN

- · Garment is fully double stitched
- Two front lower side slant pockets
- One inside pocket
- 2 Slots pen pocket on left sleeve
- · Adjustable cuffs with metallic snap button
- Elasticated waistband
- Heavy duty jacket zipper with snap button & flap closure
- Detachable or Roll on hood

#### **STYLE & DESIGN SPECIFICATIONS**

#### **COMPONENTS**

Two front lower Side slant pockets With zip

Elastic waist & on back