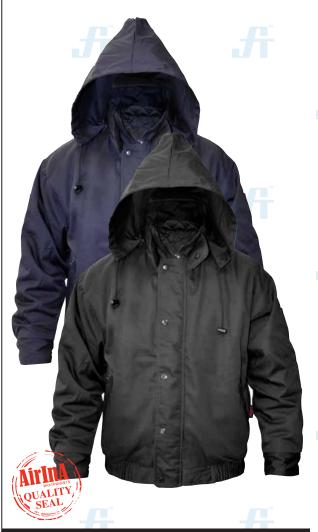

## **COLOURS**

Black Dark Nav Blue

### STYLE & DESIGN

- · Garment is fully double stitched
- Two front lower side slant pockets
- One inside pocket
- 2 Slots pen pocket on left sleeve
- · Adjustable cuffs with metallic snap button
- Elasticated waistband
- Heavy duty jacket zipper with snap button & flap closure
- Detachable or Roll on hood