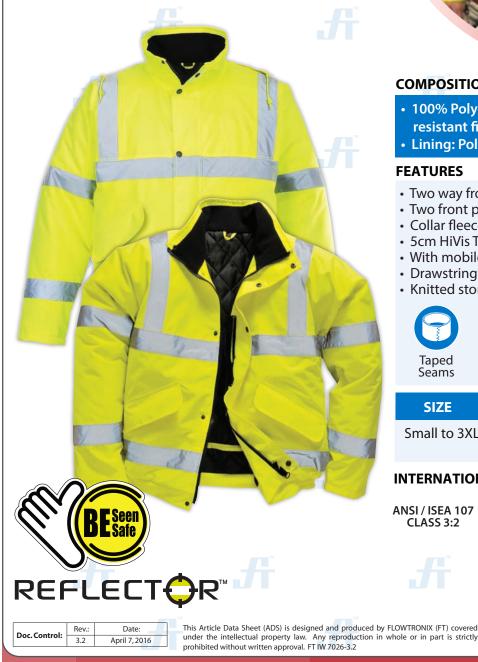

## **REFLECTOR HI-VIS BOMBER JACKET** Article No.: 0316RR96

Scuta<sup>®</sup> Reflector<sup>™</sup> Workwears are ideal for the day and night use anywhere high visibility is a priority. Ideal used in contruction, airports, emergency response, law enforcerment, utility workers, survey crews, railroad workers and directing traffic.

#### COMPOSITION

- 100% Polyester 300D Oxford Weave with a stain resistant finish, PU coated, 190g
- Lining: Polyester 60g/Wadding 170g

#### **FEATURES**

- Two way front zip fastening with studded flap
- Two front pockets with flap
- Collar fleece-Lined
- 5cm HiVis Tex reflective tape
- With mobile pocket
- Drawstring on blood
- Knitted storm cuffs