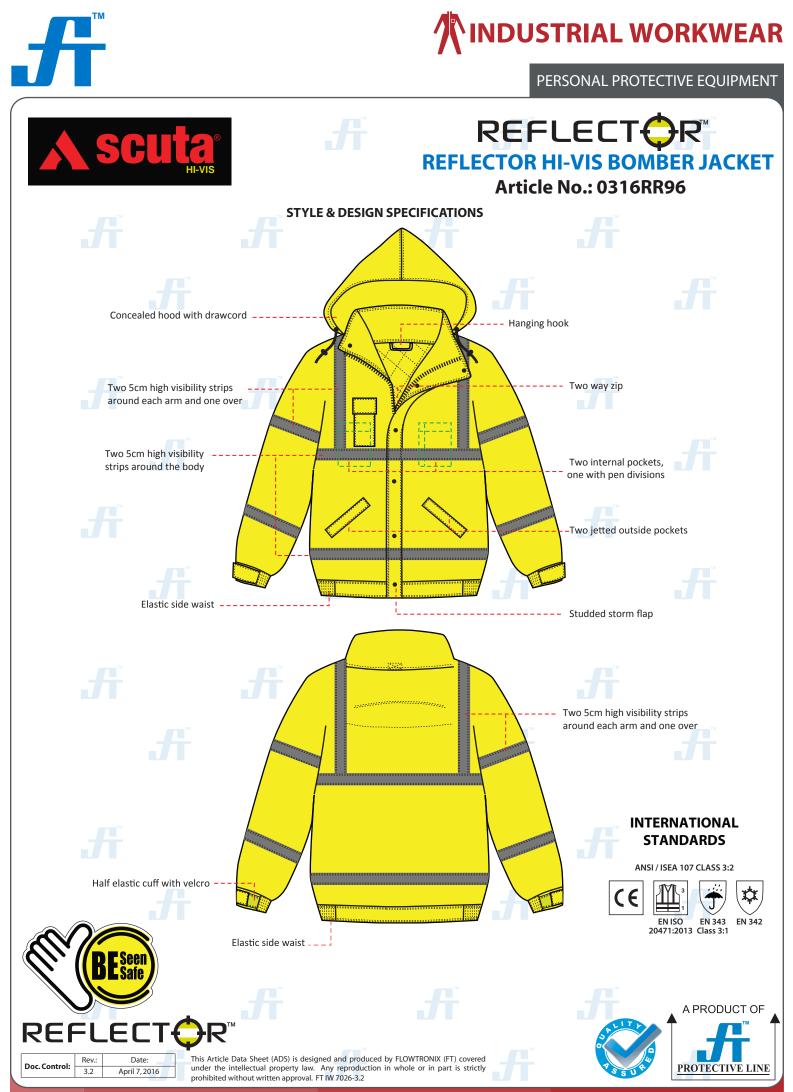

## **REFLECTOR HI-VIS BOMBER JACKET** Article No.: 0316RR96

Scuta<sup>®</sup> Reflector<sup>™</sup> Workwears are ideal for the day and night use anywhere high visibility is a priority. Ideal used in contruction, airports, emergency response, law enforcerment, utility workers, survey crews, railroad workers and directing traffic.

#### COMPOSITION

- 100% Polyester 300D Oxford Weave with a stain resistant finish, PU coated, 190g
- Lining: Polyester 60g/Wadding 170g

#### **FEATURES**

- Two way front zip fastening with studded flap
- Two front pockets with flap
- Collar fleece-Lined
- 5cm HiVis Tex reflective tape
- With mobile pocket
- Drawstring on blood
- Knitted storm cuffs

### **INTERNATIONAL STANDARDS**

EN 343 EN 342

EN ISO 20471:2013 Class 3:1

FLOWTRONIX (FT)

WWW.FLOWTRONIX.COM

WE ARE TRUSTED TO DELIVER QUALITY

FLOWTRONIX (FT)

WWW.FLOWTRONIX.COM