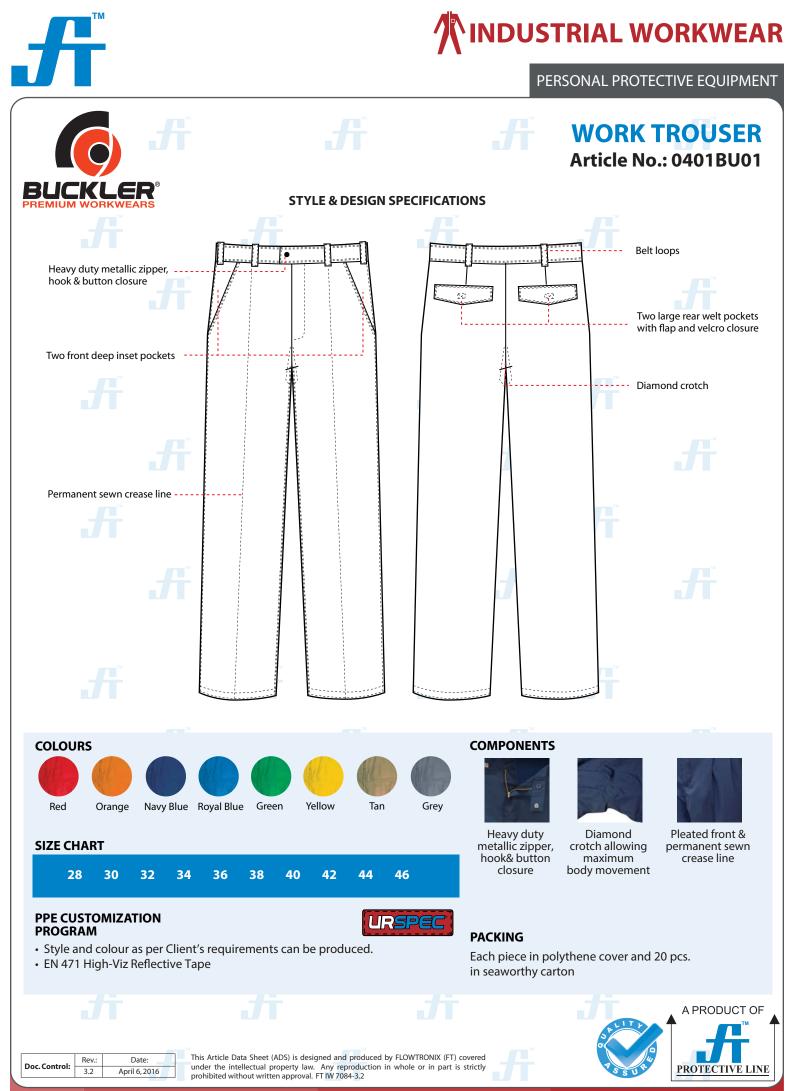

## WORK TROUSER Article No.: 0401BU01

Buckler<sup>®</sup> Premium Workwears are made from 100% cotton fabric that is durable press-finish, follow process at highest standards. Fully mercerized, wrinkle resistant and very breathable. Gives best comfort to users on various working environments.

#### COMPOSITION

Fabric: 100% Cotton Weight: 240 gsm Fully mercerized, wrinkle resistant, durable press finish & very breathable.

### **STYLE & DESIGN**

- · Flat-felled seams in seat for extra durability
- Two front deep inset side pockets
- Two rear inset pockets with Velcro closure
- · All stress points are bar tacked & fully double stitched
- Heavy duty brass zipper & button closures
- Color fastness 4-5 & easy care
- · All metal parts are fully concealed