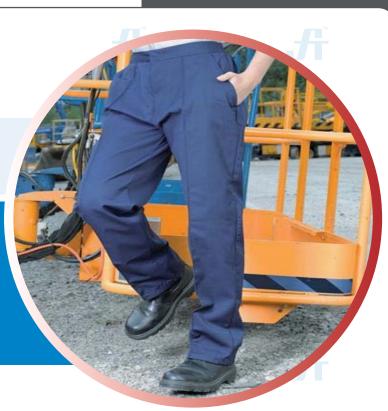

## WORK TROUSER Article No.: 0401BU01

Buckler<sup>®</sup> Premium Workwears are made from 100% cotton fabric that is durable press-finish, follow process at highest standards. Fully mercerized, wrinkle resistant and very breathable. Gives best comfort to users on various working environments.

This work trouser is the ultimate anser for long life durability at work. Available on different colors and can be customized as required.