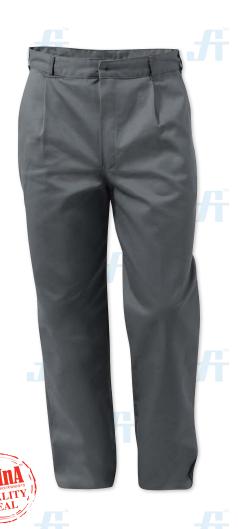

## STYLE & DESIGN

- Two front deep inset side pockets
- Two rear inset pockets with velcro closure
- Circular waistband with 6 belt loops
- All stress point are bar tacked & feld seams in seat
- Permanent sewn crease line
- Fully double stitched

#### STYLE & DESIGN SPECIFICATIONS

# **COMPONENTS**

belt loops

Heavy duty brass zipper & button closures