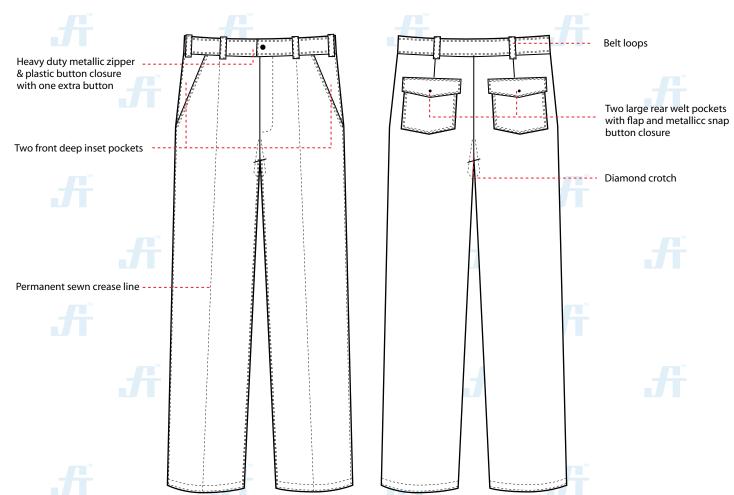

## STYLE & DESIGN

- Two front deep inset side pockets
- Two rear inset pockets with velcro closure
- Circular waistband with 6 belt loops
- All stress point are bar tacked & feld seams in seat
- Permanent sewn crease line
- Fully double stitched

#### STYLE & DESIGN SPECIFICATIONS

# **COMPONENTS**

belt loops

Heavy duty brass zipper & button closures