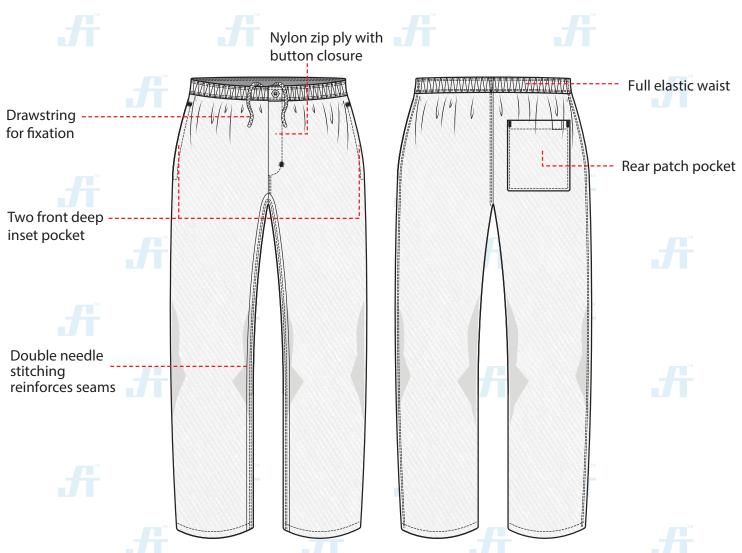

## **STYLE & DESIGN**

- Full elastic waist with drawstring for fixation
- Double needle stitching reinforced seams
- Nylon zipper ply with 22L 4 holes button closure
- Two front deep inset pockets
- · Zip ply with Pearl button closure
- Rear patch pocket
- · Stain-resistant finish
- Lightweight
- Durable construction
- Unisex

#### **STYLE & DESIGN SPECIFICATIONS**