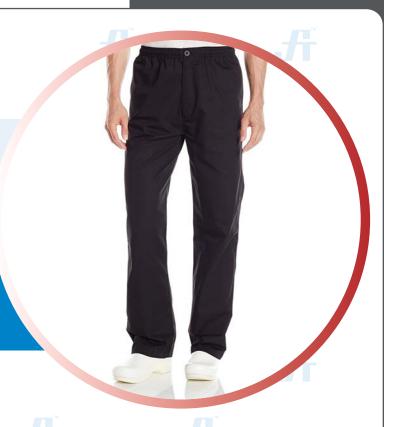

## **CHEF TROUSER**

Article No.0404SA484

The Trouser Chef are built to last and stand up to the most demanding culinary environments. These Trousers are designed to wash, wear & perform, while offering the same style, fit and functionality you expect from chefs works. Constructed with poly/cotton twill fabric that is lightweight & durable. Full elastic waist that will fil everybody. Available in three (3) colors.

## **STYLE & DESIGN**

- Full elastic waist with drawstring for fixation
- Double needle stitching reinforced seams
- Nylon zipper ply with 22L 4 holes button closure
- Two front deep inset pockets
- · Zip ply with Pearl button closure
- Rear patch pocket
- · Stain-resistant finish
- Lightweight
- Durable construction
- Unisex