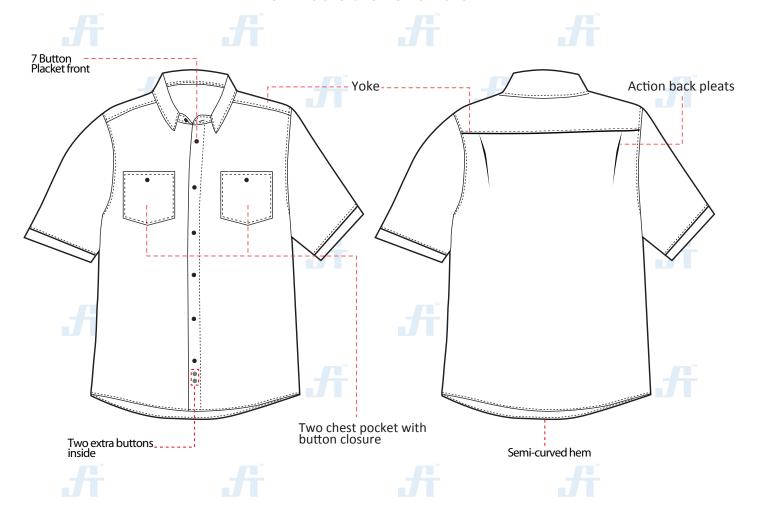

#### **STYLE & DESIGN**

- Two chest pocket with button closure
- 7 Button front placket
- Superior color retention
- · All stress point are bar tacked
- · Semi-curved hem
- Optional: Button down collar & Sleeve pen slot

#### **STYLE & DESIGN SPECIFICATIONS**