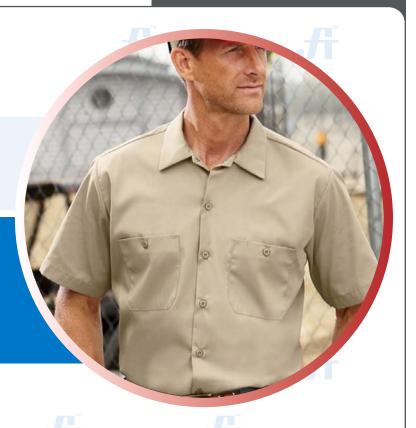

# INDUSTRIAL WORK SHIRT (HALF SLEEVES)

Article No.: 0501SA41

This Work Shirt offers both comfort and durability making this one tough work shirt. Fully mercerized, wrinkle resistant, durable press finish and very breathable. This cotton shirt is the perfect shirt for a wide variety of jobs. It's has two piece lined collar and a button closure at the neck. Available on various colors and customization options.

#### **STYLE & DESIGN**

- Two chest pocket with button closure
- 7 Button front placket
- Superior color retention
- · All stress point are bar tacked
- · Semi-curved hem
- Optional: Button down collar & Sleeve pen slot