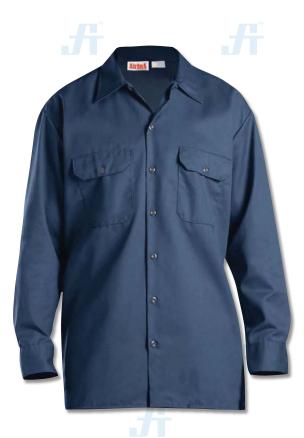

## **WORK SHIRT**

Article No.: 0504AI01

Airina<sup>™</sup> is an innovative international workwear design brand, producing a wide-ranging collection of coveralls, work sets and accessories. Leader in pioneering new styles, fabrics, manufacturing methods and quality control to guarantee an outstanding product.

#### **COMPOSITION**

Fabric: 65% polyester, 35% Cotton

Weight: 220 - 240 gsm

Fully mercerized, wrinkle resistant, durable press finish & very breathable. This Work Shirt is the ultimate answer for long life durability at work.

### **STYLE & DESIGN**

- One-piece topstitched collar
- Action back for ease of movement and flexibility
- Two chest pocket with flap.
- One Pencil Pocket on left sleeve.
- Button front full sleeves.
- All stress point are bar tacked.
- · Adjustable button cuff
- Perfect match to Work Pant