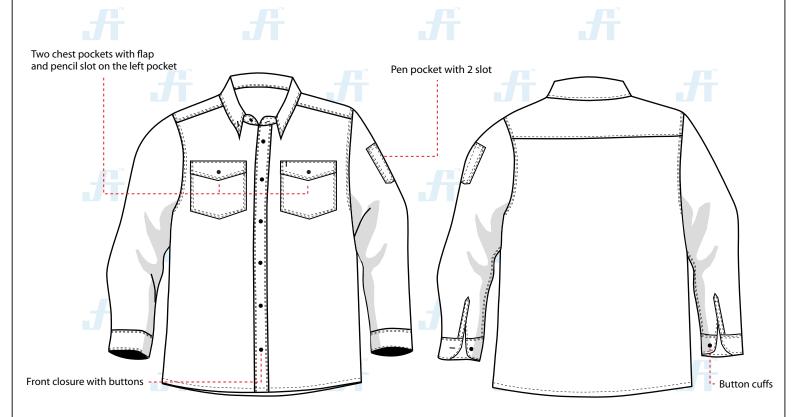

### **STYLE & DESIGN**

- One-piece topstitched collar
- Action back for ease of movement and flexibility
- Two chest pocket with flap.
- One Pencil Pocket on left sleeve.
- Button front full sleeves.
- All stress point are bar tacked.
- · Adjustable button cuff
- Perfect match to Work Pant

#### STYLE & DESIGN SPECIFICATIONS

3XL

56 - 58

4XL

60 - 62

**COMPONENTS** 

Tortoise shell button front

Two chest pocket with flap

All stress point are bar tacked & fully double stitched