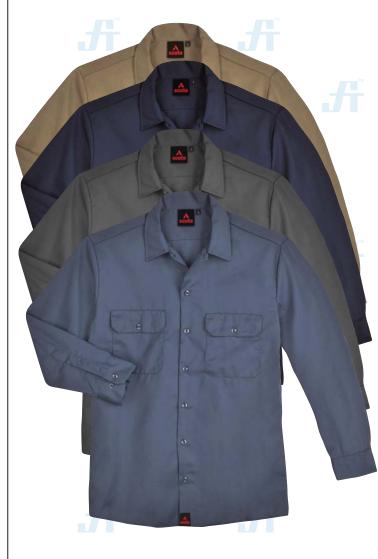

## PREMIUM WORK SHIRT (FULL SLEEVES) Article No.: 0504SA01

This Premium Work Shirt offers both comfort and durability making this one tough work shirt. Fully mercerized, wrinkle resistant, durable press finish and very breathable. This premium cotton shirt is the perfect for a wide variety of jobs. It's has two piece lined collar and a button closure at the neck. Available on various colors and customization options.

## **STYLE & DESIGN**

- Two chest pocket with flap button closure
- Lined collar
- Button front full sleeves
- All stress point are bar tacked
- Adjustable button cuff
- No color bleeding
- Fast color & easy care