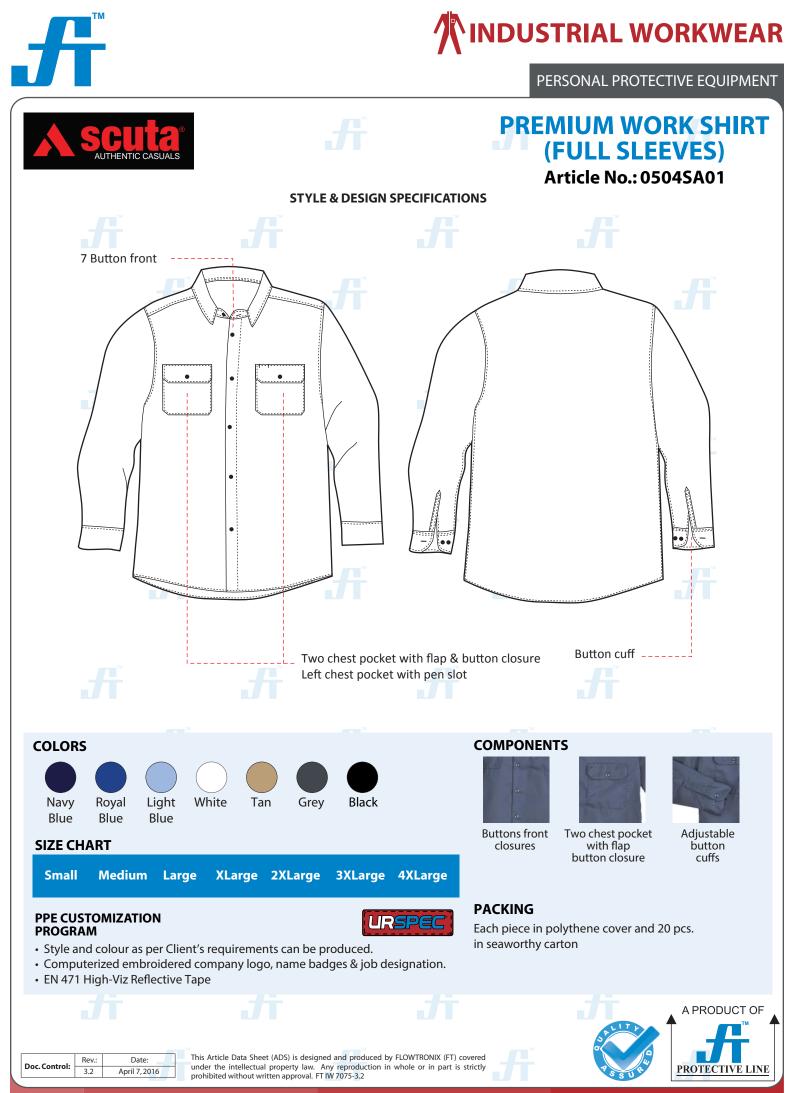

## PREMIUM WORK SHIRT (FULL SLEEVES) Article No.: 0504SA01

This Premium Work Shirt offers both comfort and durability making this one tough work shirt. Fully mercerized, wrinkle resistant, durable press finish and very breathable. This premium cotton shirt is the perfect for a wide variety of jobs. It's has two piece lined collar and a button closure at the neck. Available on various colors and customization options.

## **STYLE & DESIGN**

- Two chest pocket with flap button closure
- Lined collar
- Button front full sleeves
- All stress point are bar tacked
- Adjustable button cuff
- No color bleeding
- Fast color & easy care