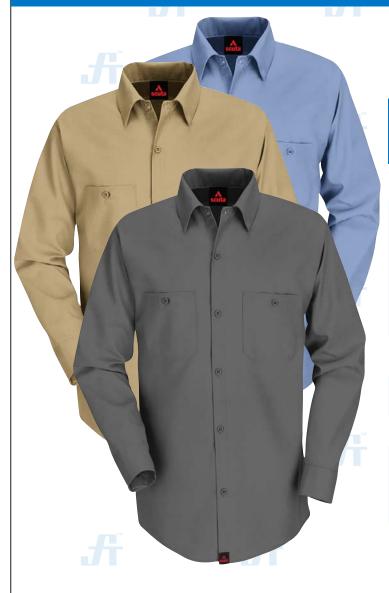

## INDUSTRIAL WORK SHIRT (FULL SLEEVES) Article No.: 0504SA40

This Work Shirt offers both comfort and durability making this one tough work shirt. Fully mercerized, wrinkle resistant, durable press finish and very breathable. This cotton shirt is the perfect for a wide variety of jobs. It's has two piece lined collar and a button closure at the neck. Available on various colors and customization options.

## **STYLE & DESIGN**

- Two chest pocket with button closure
- Lined collar
- Button front full sleeves
- All stress point are bar tacked
- Adjustable button cuff
- No color bleeding
- Fast color & easy care