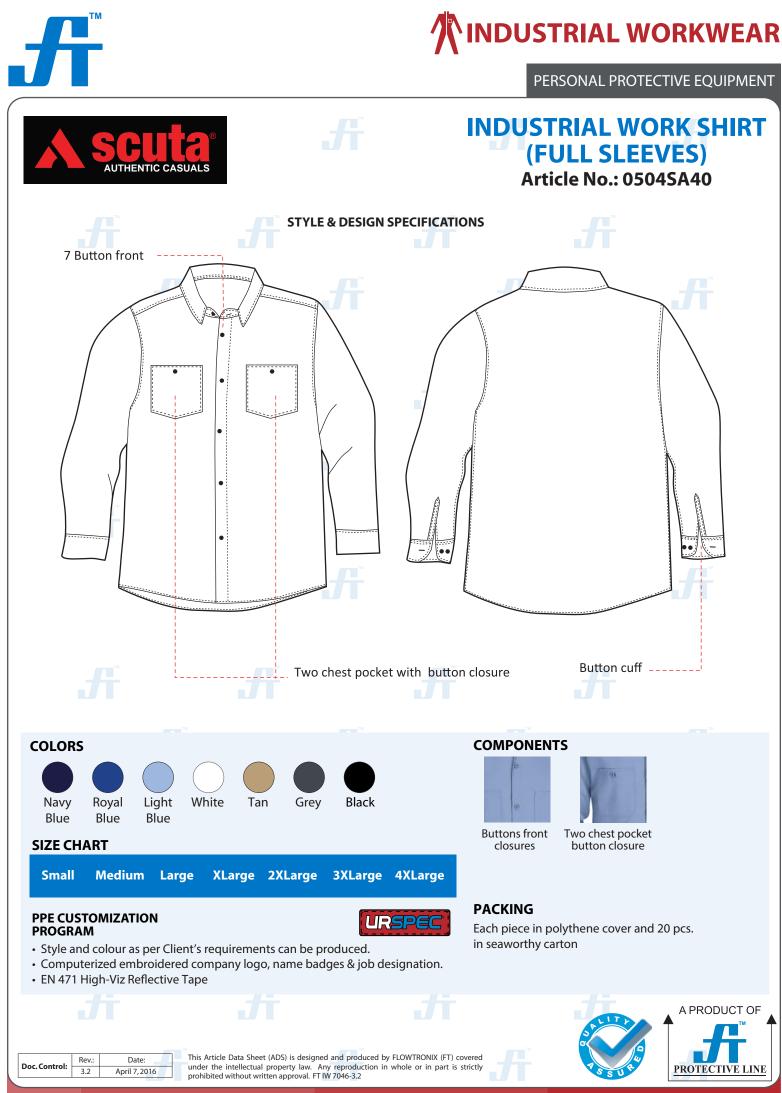

## INDUSTRIAL WORK SHIRT (FULL SLEEVES) Article No.: 0504SA40

This Work Shirt offers both comfort and durability making this one tough work shirt. Fully mercerized, wrinkle resistant, durable press finish and very breathable. This cotton shirt is the perfect for a wide variety of jobs. It's has two piece lined collar and a button closure at the neck. Available on various colors and customization options.

## **STYLE & DESIGN**

- Two chest pocket with button closure
- Lined collar
- Button front full sleeves
- All stress point are bar tacked
- Adjustable button cuff
- No color bleeding
- Fast color & easy care

## COMPOSITION

Fabric: 65% Polyester, 35% Cotton This Work Shirt is the ultimate answer for long life durability at work.