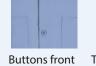

ESIGN**

- Two chest pocket with button closure
- Lined collar
- Button front half sleeves
- All stress point are bar tacked
- No color bleeding
- Fast color & easy care

#### **SIZES**

Small to 4XL



#### **COLORS**



Blue



Blue



Blue









 Doc. Control:
 Rev.:
 Date:

 3.2
 April 7,2016

This Article Data Sheet (ADS) is designed and produced by FLOWTRONIX (FT) covered under the intellectual property law. Any reproduction in whole or in part is strictly prohibited without written approval. FT IW 7047-3.2









PERSONAL PROTECTIVE EQUIPMENT





### **INDUSRIAL WORK SHIRT** (HALF SLEEVES)

Article No.: 0504SA41

#### **STYLE & DESIGN SPECIFICATIONS**



#### **COLORS**



Blue

**Small** 

**SIZE CHART** 







Blue

Large







XLarge 2XLarge







#### **COMPONENTS**







closures

Two chest pocket button closure

## PPE CUSTOMIZATION PROGRAM



3XLarge 4XLarge

• Style and colour as per Client's requirements can be produced.

- Computerized embroidered company logo, name badges & job designation.
- EN 471 High-Viz Reflective Tape

**Medium** 

#### **PACKING**

Each piece in polythene cover and 20 pcs. in seaworthy carton



This Article Data Sheet (ADS) is designed and produced by FLOWTRONIX (FT) covered under the intellectual property law. Any reproduction in whole or in part is strictly prohibited without written approval. FT IW 7047-3.2