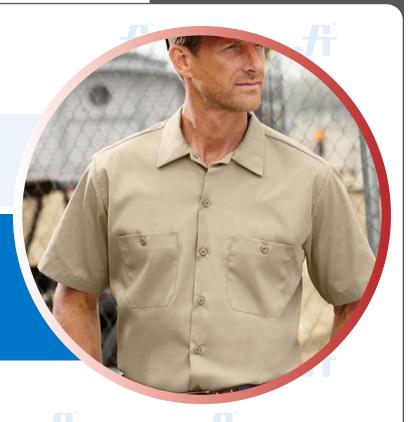

# INDUSRIAL WORK SHIRT (HALF SLEEVES)

Article No.: 0504SA41

This Work Shirt offers both comfort and durability making this one tough work shirt. Fully mercerized, wrinkle resistant, durable press finish and very breathable. This cotton shirt is the perfect shirt for a wide variety of jobs. It's has two piece lined collar and a button closure at the neck. Available on various colors and customization options.

#### **STYLE & DESIGN**

- Two chest pocket with button closure
- Lined collar
- Button front half sleeves
- All stress point are bar tacked
- No color bleeding
- Fast color & easy care