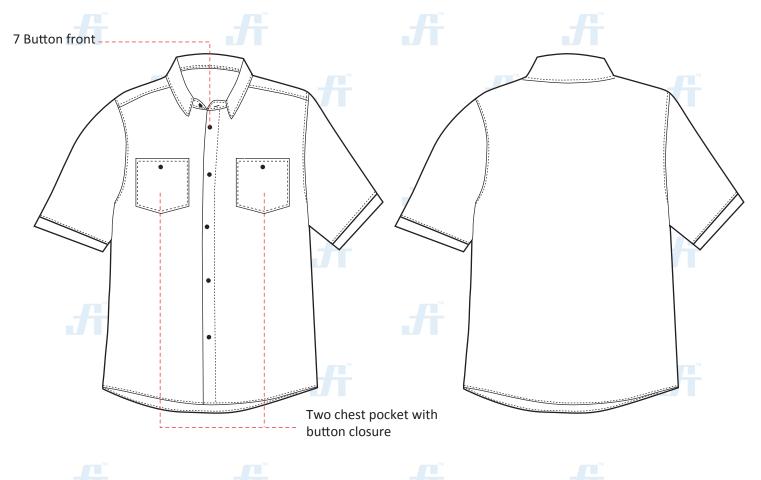

# INDUSRIAL WORK SHIRT (HALF SLEEVES)

Article No.: 0504SA41

This Work Shirt offers both comfort and durability making this one tough work shirt. Fully mercerized, wrinkle resistant, durable press finish and very breathable. This cotton shirt is the perfect shirt for a wide variety of jobs. It's has two piece lined collar and a button closure at the neck. Available on various colors and customization options.

#### **STYLE & DESIGN**

- Two chest pocket with button closure
- Lined collar
- Button front half sleeves
- All stress point are bar tacked
- No color bleeding
- Fast color & easy care

#### **COMPONENTS**

closures

Two chest pocket button closure