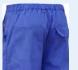

- Two Lower front swing pockets
- · Two rear pockets, one with safety flap on right
- One tool pocket
- Auto lock brass zipper
- Elasticated waist with belt loops
- All stress point bar tacking & reinforcement

**COLORS** 

Blue

Blue

Green

**SIZES** 

Small Medium XLarge 2X Large 3X LArge Large 4X Large

FLOWTRONIX (FT)

This Article Data Sheet (ADS) is designed and produced by FLOWTRONIX (FT) covered under the intellectual property law. Any reproduction in whole or in part is strictly prohibited without written approval. FT IW 7020-3.2