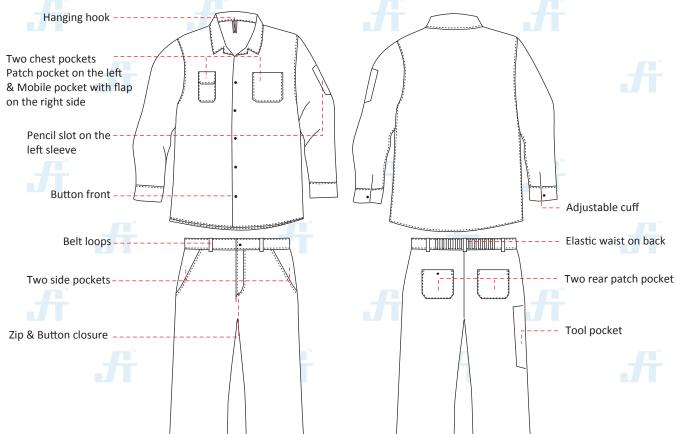

#### **STYLE & DESIGN**

# **SHIRT**

- Two chest pockets, one with safety flap on left pocket
- Extra-long tails and extra room in body for easy movement
- Collar band and full front placket
- · Pencil slot in left pocket
- · Pressed and autoclaved
- · Hanging hook on collar

- Two Lower front swing pockets
- · Two rear pockets, one with safety flap on right
- One tool pocket
- Auto lock brass zipper
- Elasticated waist with belt loops
- All stress point bar tacking & reinforcement