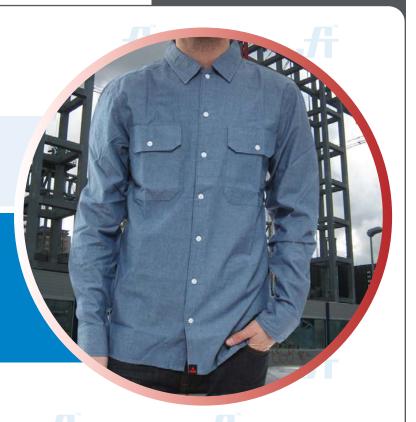

# PREMIUM WORK SHIRT (FULL SLEEVES)

Article No.: 0549SA01

This Premium Work Shirt offers both comfort and durability making this one tough work shirt. Fully mercerized, wrinkle resistant, durable press finish and very breathable. This premium cotton shirt is the perfect for a wide variety of jobs. It's has two piece lined collar and a button closure at the neck. Available on various colors and customization options.

### **STYLE & DESIGN**

- Two chest pocket with flap and button closure
- Left chest pocket with pen slot
- 7 Button front plus two extra button
- Button: 4 hole plastic pearlised (18L)
- · All stress point are bar tacked
- · Straight cut hem
- Two button cuff
- Superior color retention