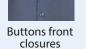

### **STYLE & DESIGN**

- Two chest pocket with flap and button closure
- Left chest pocket with pen slot
- 7 Button front plus two extra button
- Button: 4 hole plastic pearlised (18L)
- · All stress point are bar tacked
- · Straight cut hem
- Two button cuff
- Superior color retention

3XLarge 4XLarge

**COMPONENTS** 

Two chest pocket with flap

button closure

Adjustable button cuffs