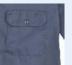

### **STYLE & DESIGN**

- Two chest pocket with flap and button closure
- Left chest pocket with pen slot
- 7 Button front plus two extra button
- Button: 4 hole plastic pearlised (18L)
- · All stress point are bar tacked
- · Straight cut hem
- Two button cuff
- Superior color retention

3XLarge 4XLarge

**COMPONENTS** 

Two chest pocket with flap

button closure

Adjustable button cuffs