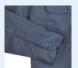

### **STYLE & DESIGN**

- Two chest pocket with flap and button closure
- Left chest pocket with pen slot
- 7 Button front plus two extra button
- Button: 4 hole plastic pearlised (18L)
- · All stress point are bar tacked
- · Straight cut hem
- Two button cuff
- Superior color retention

3XLarge 4XLarge

**COMPONENTS** 

Two chest pocket with flap

button closure

Adjustable button cuffs