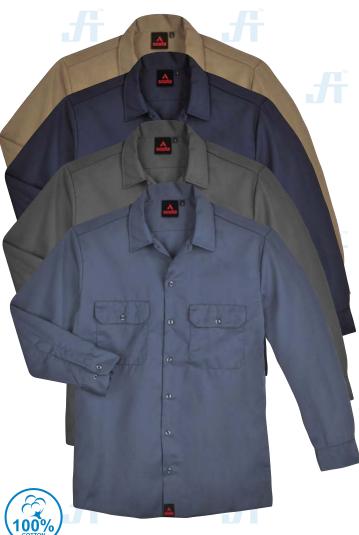

### **COLORS**

Blue

**Small** 

**SIZE CHART** 

Blue

Large

XLarge 2XLarge

Black

3XLarge 4XLarge

**COMPONENTS** 

Two chest pocket with flap

button closure

Adjustable button cuffs