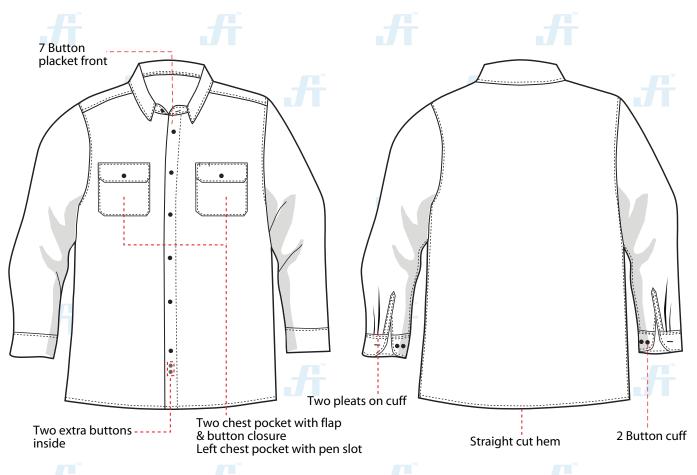

### **STYLE & DESIGN**

- Two chest pocket with flap and button closure
- Left chest pocket with pen slot
- 7 Button front plus two extra button
- Button: 4 hole plastic pearlised (18L)
- · All stress point are bar tacked
- · Straight cut hem
- Two button cuff
- Superior color retention

### **STYLE & DESIGN SPECIFICATIONS**