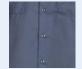

### **STYLE & DESIGN**

- Two chest pocket with flap and button closure
- Left chest pocket with pen slot
- 7 Button front plus two extra button
- Button: 4 hole plastic pearlised (18L)
- · All stress point are bar tacked
- · Straight cut hem
- Two button cuff
- Superior color retention

3XLarge 4XLarge

**COMPONENTS** 

Two chest pocket with flap

button closure

Adjustable button cuffs