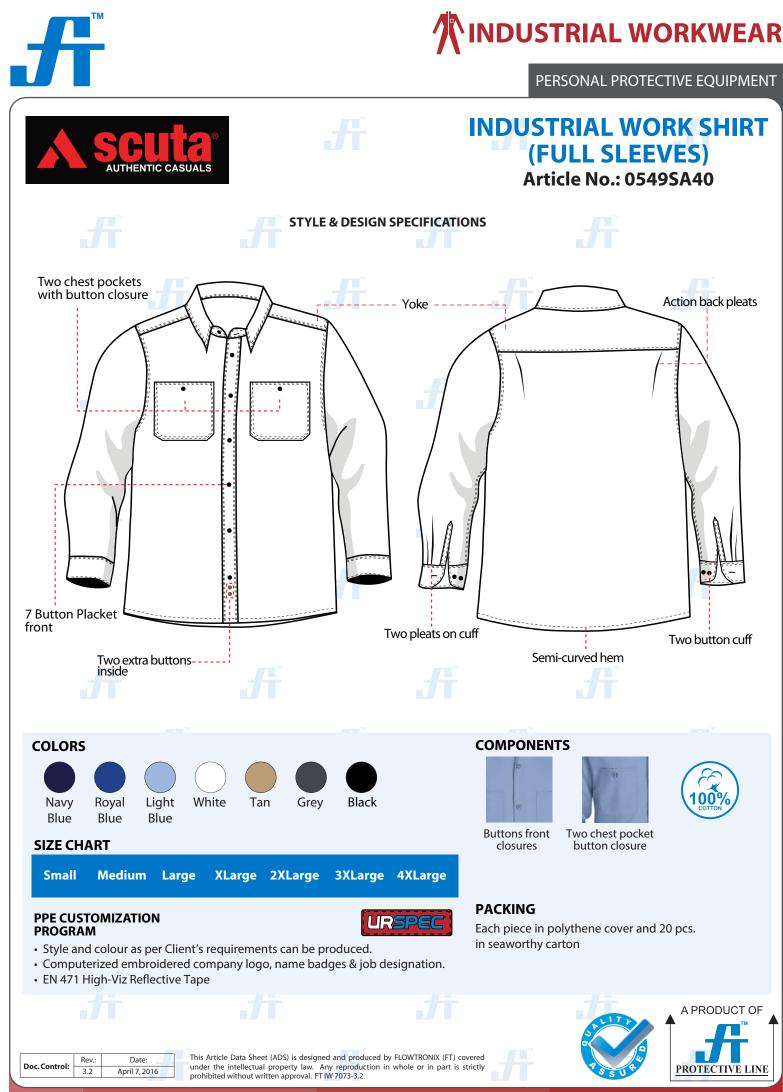

## INDUSTRIAL WORK SHIRT (FULL SLEEVES) Article No.: 0549SA40

This Work Shirt offers both comfort and durability making this one tough work shirt. Fully mercerized, wrinkle resistant, durable press finish and very breathable. This cotton shirt is the perfect for a wide variety of jobs. It's has two piece lined collar and a button closure at the neck. Available on various colors and customization options.

## COMPOSITION

Fabric: 65% Cotton, 35% Polyester Weight: 180 - 240 GSM This Work Shirt is the ultimate answer for long life durability at work.

## **STYLE & DESIGN**

- Two chest pocket with button closure
- 7 Button front plus two extra button
- Button: 4 hole plastic pearlised (18L)
- All stress point are bar tacked
- Semi-curved hem
- Adjustable two button cuff
- Superior color retention