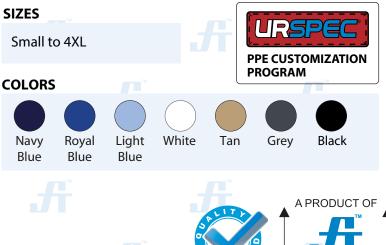

## INDUSTRIAL WORK SHIRT (FULL SLEEVES) Article No.: 0549SA40

This Work Shirt offers both comfort and durability making this one tough work shirt. Fully mercerized, wrinkle resistant, durable press finish and very breathable. This cotton shirt is the perfect for a wide variety of jobs. It's has two piece lined collar and a button closure at the neck. Available on various colors and customization options.