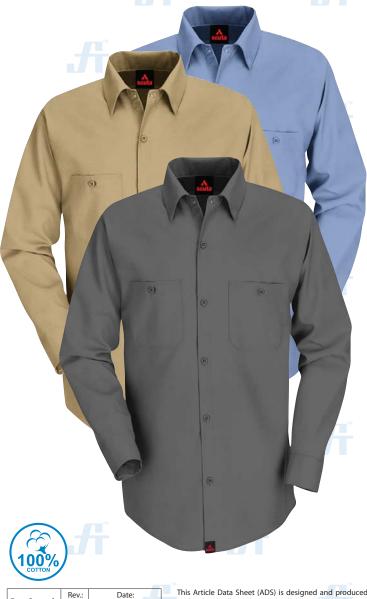

## INDUSTRIAL WORK SHIRT (FULL SLEEVES) Article No.: 0549SA40

This Work Shirt offers both comfort and durability making this one tough work shirt. Fully mercerized, wrinkle resistant, durable press finish and very breathable. This cotton shirt is the perfect for a wide variety of jobs. It's has two piece lined collar and a button closure at the neck. Available on various colors and customization options.

## COMPOSITION

Fabric: 65% Cotton, 35% Polyester Weight: 180 - 240 GSM This Work Shirt is the ultimate answer for long life durability at work.

## **STYLE & DESIGN**

- Two chest pocket with button closure
- 7 Button front plus two extra button
- Button: 4 hole plastic pearlised (18L)
- All stress point are bar tacked
- Semi-curved hem
- Adjustable two button cuff
- Superior color retention