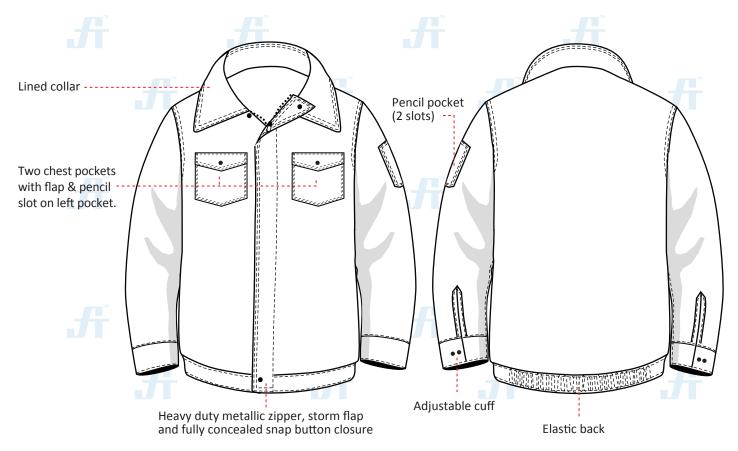

### **STYLE & DESIGN**

- Two chest pocket with concealed metallic snap button and flap
- One pencil pocket on left sleeve
- Adjustable cuffs
- · Elasticated waistband
- · Hanging Hook on collar
- Heavy duty metallic zipper with concealed metallic snap button and storm flap closure
- Perfect match to Work Pant

#### **STYLE & DESIGN SPECIFICATIONS**