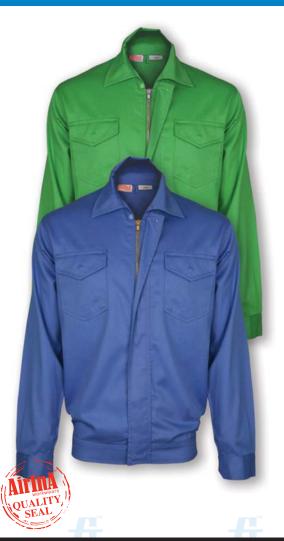

#### **COMPOSITION**

Fabric: 100% Cotton Weight: 220 - 240 gsm

Fully mercerized, wrinkle resistant, durable press finish & very breathable. Classic Work Jacket designed to provide full protection at work.

### **STYLE & DESIGN**

- Two chest pocket with concealed metallic snap button and flap
- One pencil pocket on left sleeve
- Adjustable cuffs
- · Elasticated waistband
- · Hanging Hook on collar
- Heavy duty metallic zipper with concealed metallic snap button and storm flap closure
- Perfect match to Work Pant

### **COLOURS**

**SIZE CHART** 

Red

Grey

**COMPONENTS** 

zipper & snap

button

Double stitched & bar tacked