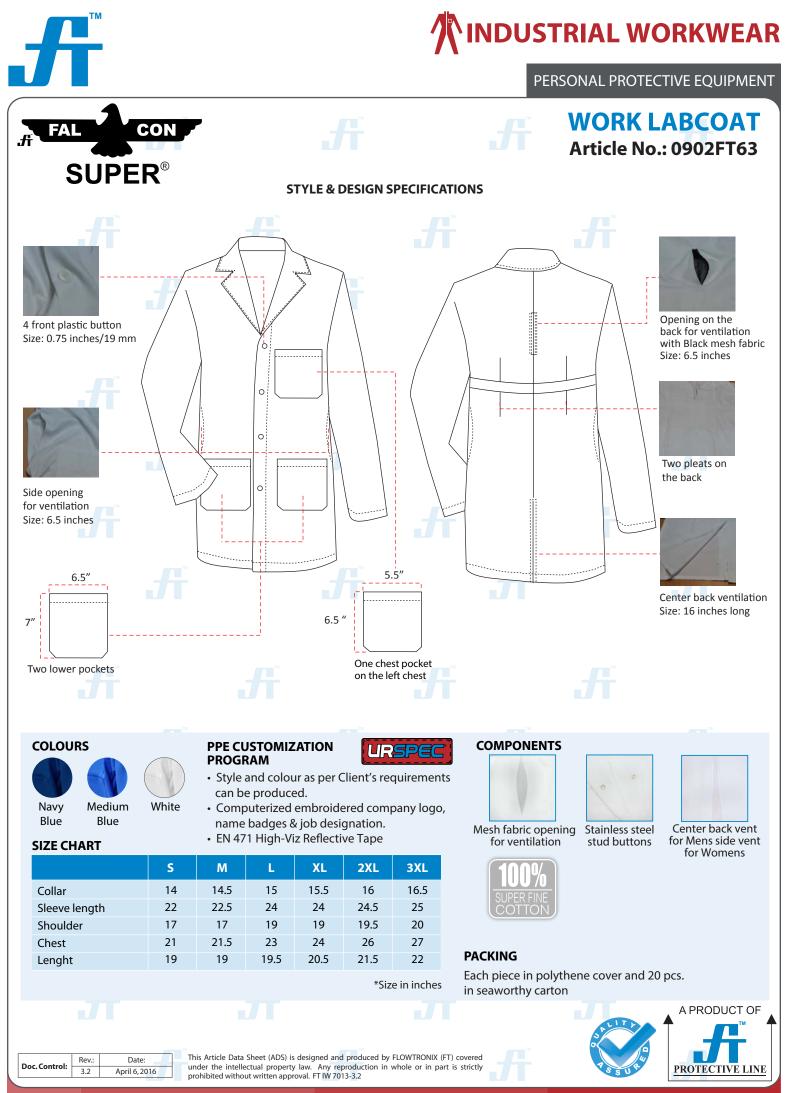

## DESCRIPTION Fabric: 100% Super Fine Cotton Weight: 200 gsm/sq. mtr. Fully Mercerized Heavy Duty Garment Fast Colour Cool & Comfortable **STYLE & DESIGN** • Pre-cure durable press Lined notched lapel collar Left breast pocket and two lower pockets Button front closures URSPE Pencil slot on left sleeve Mesh fabric opening for ventilation • Center back vent openings **PPE CUSTOMIZATION** PROGRAM • All stress points are bar tacked COLORS Medium White Navy Blue Blue SIZES Small Medium Large Extra Large 2XLarge 3XLarge 4XLarge A PRODUCT OF