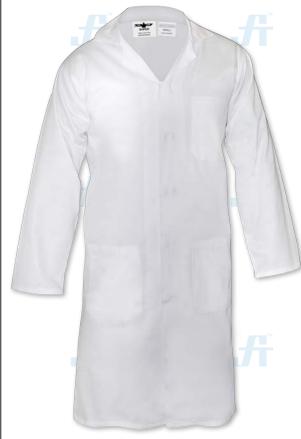

## WORK LABCOAT Article No.: 0902FS01

**FT-Falcon Super**<sup>®</sup> is made of durable and comfortable 100% Super Fine Cotton, that are best for on and off the job. Absorbent and soft garment providing the best comfort throughout working hours. Bi-swing back designed for easy movement. Eight (8) pockets design, very well stitched and bar tacked on all stress points. Available in most basic colours and can be customized as per client requirements.

## DESCRIPTION Fabric: 100% Super Fine Cotton Weight: 200 gsm/sq. mtr. Fully Mercerized Heavy Duty Garment Fast Colour Cool & Comfortable **STYLE & DESIGN** • Pre-cure durable press Lined notched lapel collar Left breast pocket and two lower pockets Button front closures URSPE Pencil slot on left sleeve Mesh fabric opening for ventilation • Center back vent openings **PPE CUSTOMIZATION** PROGRAM • All stress points are bar tacked COLORS Medium White Navy Blue Blue SIZES Small Medium Large Extra Large 2XLarge 3XLarge 4XLarge A PRODUCT OF