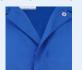

## **STYLE & DESIGN**

- Lined notched lapel collar
- · Action back for ease of movement and flexibility
- Two lower outside pockets and one chest pocket
- Pencil slot on left sleeves
- Adjustables wrist with two concealed snap buttons
- · All stress points are bar tacked