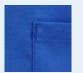

## **STYLE & DESIGN**

- Lined notched lapel collar
- · Action back for ease of movement and flexibility
- Two lower outside pockets and one chest pocket
- Pencil slot on left sleeves
- Adjustables wrist with two concealed snap buttons
- · All stress points are bar tacked