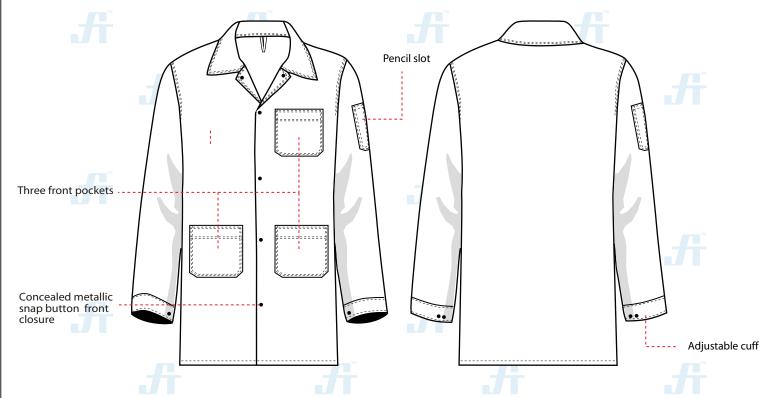

## **STYLE & DESIGN**

- Lined notched lapel collar
- · Action back for ease of movement and flexibility
- Two lower outside pockets and one chest pocket
- Pencil slot on left sleeves
- Adjustables wrist with two concealed snap buttons
- · All stress points are bar tacked

### **STYLE & DESIGN SPECIFICATIONS**