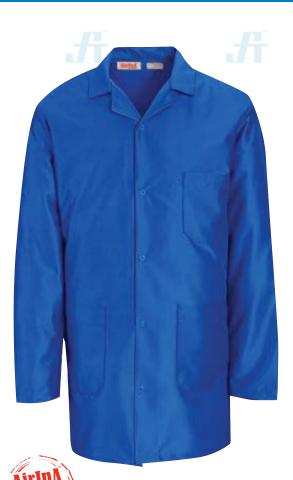

# **WORK LABCOAT**

Article No.: 0904AI01

Airina<sup>™</sup> is an innovative international workwear design brand, producing a wide-ranging collection of coveralls, work sets and accessories. Leader in pioneering new styles, fabrics, manufacturing methods and quality control to guarantee an outstanding product.

### **COMPOSITION**

Fabric: 65% Polyester, 35% Cotton

Weight: 220 - 240 gsm

Fully mercerized, wrinkle resistant, durable press finish & very breathable. Classic Work Labcoat designed to provide full protection at work.

## **STYLE & DESIGN**

- Lined notched lapel collar
- · Action back for ease of movement and flexibility
- Two lower outside pockets and one chest pocket
- Pencil slot on left sleeves
- Adjustables wrist with two concealed snap buttons
- · All stress points are bar tacked