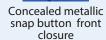

## **STYLE & DESIGN**

- Lined notched lapel collar
- · Action back for ease of movement and flexibility
- Two lower outside pockets and one chest pocket
- Pencil slot on left sleeves
- Adjustables wrist with two concealed snap buttons
- · All stress points are bar tacked