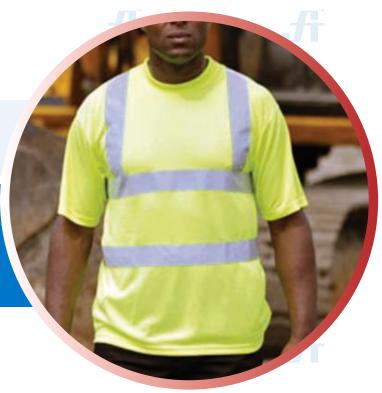

## **REFLECTOR HI VIS T-SHIRT**

**Article No.: 11148SA332** 

Scuta® Reflector™ Workwears are ideal for the day and night use anywhere high visibility is a priority. Ideal used in contruction, airports, emergency response, law enforcerment, utility workers, survey crews, railroad workers and directing traffic.

## **FEATURES**

- · Lightweight, breathable & comfortable to wear
- Two 5cm high visibility strips around the body and shoulders
- High reflective properties and superior flourescent color that easily discernible from any background