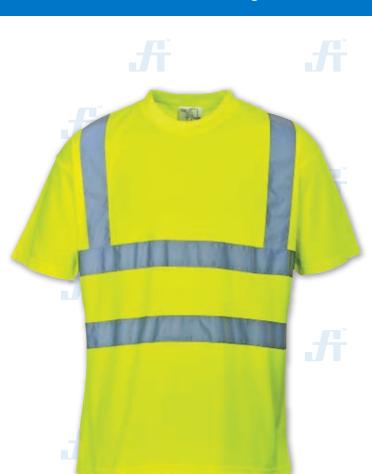

## **REFLECTOR HI VIS T-SHIRT**

**Article No.: 11148SA332** 

Scuta® Reflector™ Workwears are ideal for the day and night use anywhere high visibility is a priority. Ideal used in contruction, airports, emergency response, law enforcerment, utility workers, survey crews, railroad workers and directing traffic.

## **FEATURES**

- · Lightweight, breathable & comfortable to wear
- Two 5cm high visibility strips around the body and shoulders
- High reflective properties and superior flourescent color that easily discernible from any background